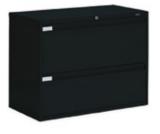

s 2-Drawers-Inside Shelves 66"W x 20"D x 29"H

## OFFICE FURNITURE



Vivid Café Table Square

Clear Glass/Smoked Powder Coat Finish 42"Square x 30"H



Vivid Café Table Rectangle

Clear Glass/Smoked Powder Coat Finish 60"W x 36"D x 30"H



Brooklyn Rectangle Dining Table

Clear Glass/Chrome 60"W x 36"D x 30"H



Brooklyn Round Dining Table

Clear Glass/Chrome 42"Round x 30"H



**Aspen Dining Table** 

White/Brushed Steel 72"W x 30"D x 30"H



## **Brio Dining Table**

Reclaimed Grey Stone Finish/Brushed Bronze  $96^{\prime\prime}W \times 48^{\prime\prime}D \times 30^{\prime\prime}H$ 

## **METAL FILE & STORAGE CABINETS**



2-Drawer File

Black Letter

15"W x 25"D x 29"H

Black Legal

18"W x 25"D x 29"H



4-Drawer File

Black Letter

15"W x 25"D x 52"H

Black Legal

18"W x 25"D x 52"H



2-Drawer Lateral File

Black (Pictured)

36"W x 18"D x 27"H

Black (Not Pictured)

36"W x 20"D x 29"H



**4-Drawer Lateral File**Black

36"W x 18"D x 54"H



Storage Cabinet
Black
36"W x 18"D x 72"H

## **PEDESTALS**



## Display Pedestals 42"

Black

14"Square x 42"H

Black

24"Square x 42"H

Black

18"Square x 42"H

☐ White

14"Square x 42"H



## Display Pedestals 36"

Black
14"Square x 36"H

Black

24"Square x 36"H

White

14"Square x 36"H

■ White

24"Square x 36"H



## Display Pedestals 30"

Black
14"Square x 30"H

■ Black

24"Square x 30"H

Black

18"Square x 30"H

☐ White

14"Square x 30"H



## **Locking Pedestal**

**■** Black

☐ White

24"Square x 42"H



**Fuze Pedestal** 

Zebrawood Laminate/Chrome 16"Square x 44"H



## **London Pedestal**

Marble/Chrome 16"Square x 44"H