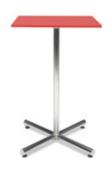

aple 22"W × 19"D × 33"H

## **BAR TABLES**



**Euro Bar Table** 

Black/Black 30" 30"Round x 42"H Black/Black 36" 36"Round x 42"H



Park Ave Bar Table

Maple/Chrome 30" 30"Round x 42"H Maple/Chrome 36" 36"Round x 42"H



## Silk Bar Table

Black/Chrome 30" 30"Round x 42"H Black/Chrome 36" 36"Round x 42"H



## **Summit Bar Table**

White/Black 30" 30"Round x 42"H White/Black 36" 36"Round x 42"H



## **City Bar Table**

Maple/Black 30" 30"Round x 42"H Maple/Black 36" 36"Round x 42"H



## **Blanco Round Bar Table**

White/Chrome 30" 30"Round x 42"H White/Chrome 36" 36"Round x 42"H

## **BAR TABLES**



**Fuze Bar Table**Zebrawood Laminate/Chrome
36"Square x 42"H



Blanco Square Bar Table

White/Chrome 24"Square x 42"H



**Blanco Rectangle Bar Table** 

White/Chrome 72"W x 24"D x 42"H



**Spectrum Bar Table Red** 

Red/Chrome 24"Square x 42"H



**Spectrum Bar Table Blue** 

Blue/Chrome 24"Square x 42"H



**Spectrum Bar Table Purple** 

Purple/Chrome 24"Square x 42"H



**Spectrum Bar Table Green** 

Green/Chrome 24"Square x 42"H



**Zinc Bar Table** 

Chrome 24"Round x 42"H

## **BAR TABLES**



**Aspen Bar Table** 

White/Brushed Steel 72"W x 26"D x 42"H

## **CAFÉ TABLES**



## **Euro Café Table**

Black/Black 30" 30"Round x 30"H Black/Black 36" 36"Round x 30"H



## City Café Table

Maple/Black 30" 30"Round x 30"H Maple/Black 36" 36"Round x 30"H



#### Silk Café Table

Black/Chrome 30" 30"Round x 30"H Black/Chrome 36" 36"Round x 30"H



## Park Ave Café Table

Maple/Chrome 30" 30"Round x 30"H Maple/Chrome 36" 36"Round x 30"H



#### **Summit Café Table**

White/