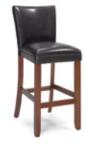

#### PROVIDED FURNISHINGS PER EXHIBIT SPACE

Black Masking Drape as needed.

The entire Show Floor will be CARPETED in TUXEDO (Black and Gray mix).

Aisle Carpet will be BLUE JAY (Black and Blue mix).

Daily Vacuuming will be provided.