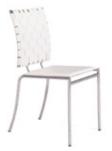

D x 41"H



Colin Stool

Natural Maple 20"W × 19"D × 46"H



**Silk Back Bar Stool** 

Black
White
Blue

Green
Purple
Red

17"W x 18"D x 42"H



**Euro Bar Stool** 

Black 22"W x 24"D x 42"H



**Hourglass Bar Stool** 

■ Black
□ White

18"W x 20"D x 43"H



**Equino Stool** 

Black
White

15"W x 13"D x 35"H

## **STOOLS**



Clara Stool
White
17"W x 21"D x 41"H



Marcus Bar Stool Steel 17"Square (at footbase) x 29"H



Regal Stool
Brown Leather
19"W x 24"D x 45"H



Caprice Stool

Black Fabric
25"W x 26"D x 44"H



Sonic Stool

Black
22"W x 23"D x 42"H



Nexus Stool
White
19"W × 20"D × 44"H

## CAFE CHAIRS



Vienna Chair

☐ Gray Acrylic
☐ Orange Acrylic
☐ Teal Acrylic
21"Square x 32"H





## CAFÉ CHAIRS



Clara Chair
White
18"W x 21"D x 34"H



Leslie Chair
White
17"W x 21"D x 31"H



Criss Cross Chair

■ Espresso Leather

□ White Leather

17"W x 21"D x 35"H



Elio Chair Steel 17"Square x 33"H



Caprice Chair

Black
25"W x 24"D x 32"H



Comet Chair

Black
23"W x 22"D x 32"H (With Arms)
19"W x 22"D x 32"H (Without Arms)



Regal Dining Chair

Brown Leather

19"W x 23"D x 38"H



Sonic Chair

Black  $20"W \times 21"D \times 32"H$ 



Nexus Chair
White  $19"W \times 22"D \times 32"H$ 

## CAFÉ CHAIRS



Colin Chair Natural Maple 22"W × 19"D × 33"H

## **BAR TABLES**



**Euro Bar Table** 

Black/Black 30" 30"Round x 42"H Black/Black 36" 36"Round x 42"H



Park Ave Bar Table

Maple/Chrome 30" 30"Round x 42"H Maple/Chrome 36" 36"Round x 42"H



## Silk Bar Table

Black/Chrome 30" 30"Round x 42"H Black/Chrome 36" 36"Round x 42"H



## **Summit Bar Table**

White/Black 30