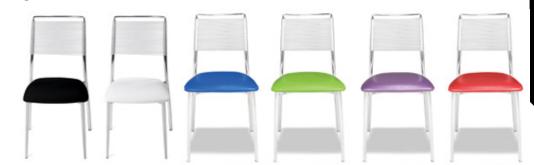

#### PROVIDED FURNISHINGS PER EXHIBIT SPACE

Black Masking Drape as needed.

The entire Show Floor will be CARPETED in TUXEDO (Black and Gray mix).

Aisle Carpet will be BLUE JAY (Black and Blue mix).

Daily Vacuuming will be provided.