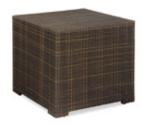

#### PROVIDED FURNISHINGS PER EXHIBIT SPACE

Black Masking Drape as needed.

The entire Show Floor will be CARPETED in TUXEDO (Black and Gray mix).

Aisle Carpet will be BLUE JAY (Black and Blue mix).

Daily Vacuuming will be provided.