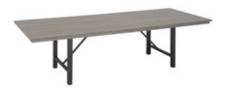

#### PROVIDED FURNISHINGS PER EXHIBIT SPACE

Black Masking Drape as needed.

The entire Show Floor will be CARPETED in TUXEDO (Black and Gray mix).

Aisle Carpet will be BLUE JAY (Black and Blue mix).

Daily Vacuuming will be provided.