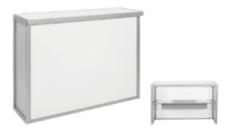

#### PROVIDED FURNISHINGS PER EXHIBIT SPACE

Black Masking Drape as needed.

The entire Show Floor will be CARPETED in TUXEDO (Black and Gray mix).

Aisle Carpet will be BLUE JAY (Black and Blue mix).

Daily Vacuuming will be provided.