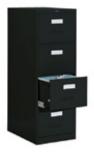

g Drawers 72"W x 36"D x 29"H



## Genoa Storage Credenza

Mahogany 2 Filing Cabinets 2-Drawers-Inside Shelves 66"W x 20"D x 29"H

## OFFICE FURNITURE



Vivid Café Table Square

Clear Glass/Smoked Powder Coat Finish 42"Square x 30"H



Vivid Café Table Rectangle

Clear Glass/Smoked Powder Coat Finish 60"W x 36"D x 30"H



Brooklyn Rectangle Dining Table

Clear Glass/Chrome 60"W x 36"D x 30"H



Brooklyn Round Dining Table

Clear Glass/Chrome 42"Round x 30"H



**Aspen Dining Table** 

White/Brushed Steel 72"W x 30"D x 30"H



## **Brio Dining Table**

Reclaimed Grey Stone Finish/Brushed Bronze  $96^{\prime\prime}W \times 48^{\prime\prime}D \times 30^{\prime\prime}H$ 

## **METAL FILE & STORAGE CABINETS**



2-Drawer File

Black Letter

15"W x 25"D x 29"H

Black Legal

18"W x 25"D x 29"H



4-Drawer File

Black Letter

15"W x 25"D x 52"H

Black Legal

18"W x 25"D x 52"H



2-Drawer Lateral File

Black (Pictured)

36"W x 18"D x 27"H

Black (Not Pictured)

36"W x 20"D x 29"H



**4-Drawer Lateral File**Black

36"W x 18"D x 54"H



Storage Cabinet
Black
36"W x 18"D x 72"H

## **PEDESTALS**



## Display Pedestals 42"

Black

14"Square x 42"H

Black

24"Square x 42"H

Black

18"Square x 42"H

☐ White

14"Square x 42"H



## Display Pedestals 36"

Black
14"Square x 36"H

Black

24"Square x 36"H

White

14"Square x 36"H

■ White

24"Square x 36"H



## Display Pedestals 30"

Black
14"Square x 30"H

■ Black

24"Square x 30"H

Black

18"Square x 30"H

☐ White

14"Square x 30"H



## **Locking Pedestal**

**■** Black

☐ White

24"Square x 42"H



**Fuze Pedestal** 

Zebrawood Lamina