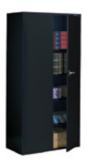

Café Table Rectangle

Clear Glass/Smoked Powder Coat Finish 60"W x 36"D x 30"H



Brooklyn Rectangle Dining Table

Clear Glass/Chrome 60"W x 36"D x 30"H



Brooklyn Round Dining Table

Clear Glass/Chrome 42"Round x 30"H



**Aspen Dining Table** 

White/Brushed Steel 72"W x 30"D x 30"H



## **Brio Dining Table**

Reclaimed Grey Stone Finish/Brushed Bronze  $96^{\prime\prime}W \times 48^{\prime\prime}D \times 30^{\prime\prime}H$ 

## **METAL FILE & STORAGE CABINETS**



2-Drawer File

Black Letter

15"W x 25"D x 29"H

Black Legal

18"W x 25"D x 29"H



4-Drawer File

Black Letter

15"W x 25"D x 52"H

Black Legal

18"W x 25"D x 52"H



2-Drawer Lateral File

Black (Pictured)

36"W x 18"D x 27"H

Black (Not Pictured)

36"W x 20"D x 29"H



**4-Drawer Lateral File**Black

36"W x 18"D x 54"H



Storage Cabinet
Black
36"W x 18"D x 72"H

## **PEDESTALS**



## Display Pedestals 42"

Black

14"Square x 42"H

Black

24"Square x 42"H

Black

18"Square x 42"H

☐ White

14"Square x 42"H



## Display Pedestals 36"

Black
14"Square x 36"H

Black

24"Square x 36"H

White

14"Square x 36"H

■ White

24"Square x 36"H



## Display Pedestals 30"

Black
14"Square x 30"H

■ Black

24"Square x 30"H

Black

18"Square x 30"H

☐ White

14"Square x 30"H



## **Locking Pedestal**

**■** Black

☐ White

24"Square x 42"H



**Fuze Pedestal** 

Zebrawood Laminate/Chrome 16"Square x 44"H



## **London Pedestal**

Marble/Chrome 16"Square x 44"H

## **MISCELLANEOUS ITEMS**



**Stanchion** 

Chrome 41"H

## **Stanchion Rope**

Red Velour 6'L



Nero Literature Rack

Black 15"W x 12"D x 54"H



**Argen