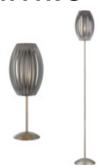

quare x 42"H



## Display Pedestals 36"

Black
14"Square x 36"H

Black

24"Square x 36"H

White

14"Square x 36"H

■ White

24"Square x 36"H



## Display Pedestals 30"

Black
14"Square x 30"H

■ Black

24"Square x 30"H

Black

18"Square x 30"H

☐ White

14"Square x 30"H



## **Locking Pedestal**

**■** Black

☐ White

24"Square x 42"H



**Fuze Pedestal** 

Zebrawood Laminate/Chrome 16"Square x 44"H



## **London Pedestal**

Marble/Chrome 16"Square x 44"H

## **MISCELLANEOUS ITEMS**



**Stanchion** 

Chrome 41"H

## **Stanchion Rope**

Red Velour 6'L



Nero Literature Rack

Black 15"W x 12"D x 54"H



**Argento Literature Rack** 

Aluminum 15"W x 12"D x 54"H



**Alto Literature Rack** 

Black/Metal 11"W x 10"D x 57"H



**Compact Refrigerator** 

Black 4 Cu Ft 21"W x 22"D x 32"H





**Silo Grey Lamps** 

Table Lamp 25"H Floor Lamp 70"H



**Silo White Lamps** 

Table Lamp 25"H Floor Lamp 70"H



**Neutrino Floor Lamp** 

Steel 67"H

## DESIGN YOUR BOOTH SPACE YOUR WAY



#### 20x20 Booth Footprint

Blanc Loveseat • Blanc Chair • Blanc Cube Ottoman Brooklyn Round End Table • Brooklyn Cocktail Table Aspen Bar Table - Charged • Nexus Stool VIP Glow Bar 6' • Argento Literature Rack



#### 20x20 Booth Footprint

Aspen Dining Table • Colin Chair Lincoln Bench - Charged • VIP Glow Bar 4'



## 10x10 Booth Footprint

Niko Chair • Novel End Table • Fuze Pedestal 30" Round Bar Table With Tulip Base - White • Vienna Stool



## 20x10 Booth Footprint

Chandler Loveseat • Brushed Steel Lamp Continental Curved Bench • Rose Table Aria End Table - White • London Console Table