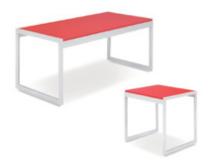

#### PROVIDED FURNISHINGS PER EXHIBIT SPACE

Black Masking Drape as needed.

The entire Show Floor will be CARPETED in TUXEDO (Black and Gray mix).

Aisle Carpet will be BLUE JAY (Black and Blue mix).

Daily Vacuuming will be provided.