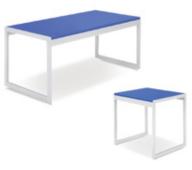

#### PROVIDED FURNISHINGS PER EXHIBIT SPACE

Black Masking Drape as needed.

The entire Show Floor will be CARPETED in TUXEDO (Black and Gray mix).

Aisle Carpet will be BLUE JAY (Black and Blue mix).

Daily Vacuuming will be provided.