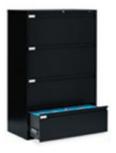

s/Smoked Powder Coat Finish 42"Square x 30"H



Vivid Café Table Rectangle

Clear Glass/Smoked Powder Coat Finish 60"W x 36"D x 30"H



Brooklyn Rectangle Dining Table

Clear Glass/Chrome 60"W x 36"D x 30"H



Brooklyn Round Dining Table

Clear Glass/Chrome 42"Round x 30"H



**Aspen Dining Table** 

White/Brushed Steel 72"W x 30"D x 30"H



## **Brio Dining Table**

Reclaimed Grey Stone Finish/Brushed Bronze  $96^{\prime\prime}W \times 48^{\prime\prime}D \times 30^{\prime\prime}H$ 

## **METAL FILE & STORAGE CABINETS**



2-Drawer File

Black Letter

15"W x 25"D x 29"H

Black Legal

18"W x 25"D x 29"H



4-Drawer File

Black Letter

15"W x 25"D x 52"H

Black Legal

18"W x 25"D x 52"H



2-Drawer Lateral File

Black (Pictured)

36"W x 18"D x 27"H

Black (Not Pictured)

36"W x 20"D x 29"H



**4-Drawer Lateral File**Black

36"W x 18"D x 54"H



Storage Cabinet
Black
36"W x 18"D x 72"H

## **PEDESTALS**



## Display Pedestals 42"

Black

14"Square x 42"H

Black

24"Square x 42"H

Black

18"Square x 42"H

☐ White

14"Square x 42"H



## Display Pedestals 36"

Black
14"Square x 36"H

Black

24"Square x 36"H

White

14"Square x 36"H

■ White

24"Square x 36"H



## Display Pedestals 30"

Black
14"Square x 30"H

■ Black

24"Square x 30"H

Black

18"Square x 30"H

☐ White

14"Square x 30"H



## **Locking Pedestal**

**■** Black

☐ White

24"Square x 42"H



**Fuze Pedestal** 

Zebrawood Laminate/Chrome 16"Square x 44"H



## **London Pedestal**

Marble/Chrome 16"Square x 44"H

## **MISCELLANEOUS ITEMS**



**Stanchion** 

Chrome 41"H

## **Stanchion Rope**

Red Velour 6'L



Ner