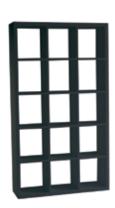

#### PROVIDED FURNISHINGS PER EXHIBIT SPACE

Black Masking Drape as needed.

The entire Show Floor will be CARPETED in TUXEDO (Black and Gray mix).

Aisle Carpet will be BLUE JAY (Black and Blue mix).

Daily Vacuuming will be provided.