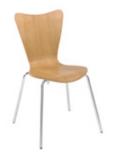

#### PROVIDED FURNISHINGS PER EXHIBIT SPACE

Black Masking Drape as needed.

The entire Show Floor will be CARPETED in TUXEDO (Black and Gray mix).

Aisle Carpet will be BLUE JAY (Black and Blue mix).

Daily Vacuuming will be provided.