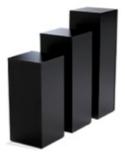

lass/Chrome 42"Round x 30"H



**Aspen Dining Table** 

White/Brushed Steel 72"W x 30"D x 30"H



## **Brio Dining Table**

Reclaimed Grey Stone Finish/Brushed Bronze  $96^{\prime\prime}W \times 48^{\prime\prime}D \times 30^{\prime\prime}H$ 

## **METAL FILE & STORAGE CABINETS**



2-Drawer File

Black Letter

15"W x 25"D x 29"H

Black Legal

18"W x 25"D x 29"H



4-Drawer File

Black Letter

15"W x 25"D x 52"H

Black Legal

18"W x 25"D x 52"H



2-Drawer Lateral File

Black (Pictured)

36"W x 18"D x 27"H

Black (Not Pictured)

36"W x 20"D x 29"H



**4-Drawer Lateral File**Black

36"W x 18"D x 54"H



Storage Cabinet
Black
36"W x 18"D x 72"H

## **PEDESTALS**



## Display Pedestals 42"

Black

14"Square x 42"H

Black

24"Square x 42"H

Black

18"Square x 42"H

☐ White

14"Square x 42"H



## Display Pedestals 36"

Black
14"Square x 36"H

Black

24"Square x 36"H

White

14"Square x 36"H

■ White

24"Square x 36"H



## Display Pedestals 30"

Black
14"Square x 30"H

■ Black

24"Square x 30"H

Black

18"Square x 30"H

☐ White

14"Square x 30"H



## **Locking Pedestal**

**■** Black

☐ White

24"Square x 42"H



**Fuze Pedestal** 

Zebrawood Laminate/Chrome 16"Square x 44"H



## **London Pedestal**

Marble/Chrome 16"Square x 44"H

## **MISCELLANEOUS ITEMS**



**Stanchion** 

Chrome 41"H

## **Stanchion Rope**

Red Velour 6'L



Nero Literature Rack

Black 15"W x 12"D x 54"H



**Argento Literature Rack** 

Aluminum 15"W x 12"D x 54"H



**Alto Literature Rack** 

Black/Metal 11"W x 10"D x 57"H



**Compact Refrigerator** 

Black 4 Cu Ft 21"W x 22"D x 32"H





**Silo Grey