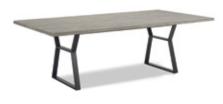

lack Double Pedestal Desk**

Black 60"W x 30"D x 29"H



## **5 Shelf Bookcase**

■ Black ■ Mahogany 36"W x 12"D x 72"H



## Genoa Kneespace Credenza

Mahogany 2 Filing Cabinets/2-Drawers 66"W x 20"D x 29"H



#### Genoa Executive Desk

Mahogany Double Pedestal-Locking Drawers 72"W x 36"D x 29"H



## Genoa Storage Credenza

Mahogany 2 Filing Cabinets 2-Drawers-Inside Shelves 66"W x 20"D x 29"H

## OFFICE FURNITURE



Vivid Café Table Square

Clear Glass/Smoked Powder Coat Finish 42"Square x 30"H



Vivid Café Table Rectangle

Clear Glass/Smoked Powder Coat Finish 60"W x 36"D x 30"H



Brooklyn Rectangle Dining Table

Clear Glass/Chrome 60"W x 36"D x 30"H



Brooklyn Round Dining Table

Clear Glass/Chrome 42"Round x 30"H



**Aspen Dining Table** 

White/Brushed Steel 72"W x 30"D x 30"H



## **Brio Dining Table**

Reclaimed Grey Stone Finish/Brushed Bronze  $96^{\prime\prime}W \times 48^{\prime\prime}D \times 30^{\prime\prime}H$ 

## **METAL FILE & STORAGE CABINETS**



2-Drawer File

Black Letter

15"W x 25"D x 29"H

Black Legal

18"W x 25"D x 29"H



4-Drawer File

Black Letter

15"W x 25"D x 52"H

Black Legal

18"W x 25"D x 52"H



2-Drawer Lateral File

Black (Pictured)

36"W x 18"D x 27"H

Black (Not Pictured)

36"W x 20"D x 29"H



**4-Drawer Lateral File**Black

36"W x 18"D x 54"H



Storage Cabinet
Black
36"W x 18"D x 72"H

## **PEDESTALS**



## Display Pedestals 42"

Black

14"Square x 42"H

Black

24"Square x 42"H

Black

18"Square x 42"H

☐ White

14"Square x 42"H



## Display Pedestals 36"

Black
14"Square x 36"H

Black

24"Square x 36"H

White

14"Square x