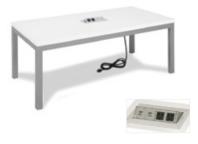

#### PROVIDED FURNISHINGS PER EXHIBIT SPACE

Black Masking Drape as needed.

The entire Show Floor will be CARPETED in TUXEDO (Black and Gray mix).

Aisle Carpet will be BLUE JAY (Black and Blue mix).

Daily Vacuuming will be provided.

#### GENERAL ORDERING INFORMATION

**Excel Services:** Order forms follow for services being provided by Excel Decorators:

Supplemental standard furnishing rentals, custom furniture rentals, signs & banners, masking drape/stanchions, warehouse and show site material handling, installation/dismantle labor & forklift labor.