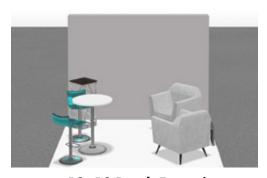

hrome 41"H

## **Stanchion Rope**

Red Velour 6'L



Nero Literature Rack

Black 15"W x 12"D x 54"H



**Argento Literature Rack** 

Aluminum 15"W x 12"D x 54"H



**Alto Literature Rack** 

Black/Metal 11"W x 10"D x 57"H



**Compact Refrigerator** 

Black 4 Cu Ft 21"W x 22"D x 32"H





**Silo Grey Lamps** 

Table Lamp 25"H Floor Lamp 70"H



**Silo White Lamps** 

Table Lamp 25"H Floor Lamp 70"H



**Neutrino Floor Lamp** 

Steel 67"H

## DESIGN YOUR BOOTH SPACE YOUR WAY



#### 20x20 Booth Footprint

Blanc Loveseat • Blanc Chair • Blanc Cube Ottoman Brooklyn Round End Table • Brooklyn Cocktail Table Aspen Bar Table - Charged • Nexus Stool VIP Glow Bar 6' • Argento Literature Rack



#### 20x20 Booth Footprint

Aspen Dining Table • Colin Chair Lincoln Bench - Charged • VIP Glow Bar 4'



## 10x10 Booth Footprint

Niko Chair • Novel End Table • Fuze Pedestal 30" Round Bar Table With Tulip Base - White • Vienna Stool



## 20x10 Booth Footprint

Chandler Loveseat • Brushed Steel Lamp Continental Curved Bench • Rose Table Aria End Table - White • London Console Table