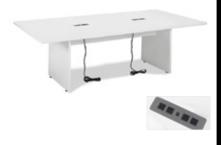

#### PROVIDED FURNISHINGS PER EXHIBIT SPACE

Black Masking Drape as needed.

The entire Show Floor will be CARPETED in TUXEDO (Black and Gray mix).

Aisle Carpet will be BLUE JAY (Black and Blue mix).

Daily Vacuuming will be provided.

#### GENERAL ORDERING INFORMATION

**Excel Services:** Order forms follow for services being provided by Excel Decorators:

Supplemental standard furnishing rentals, custom furniture rentals, signs & banners, masking drape/stanchions, warehouse and show site material handling, installation/dismantle labor & forklift labor.