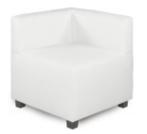

#### PROVIDED FURNISHINGS PER EXHIBIT SPACE

Black Masking Drape as needed.

The entire Show Floor will be CARPETED in TUXEDO (Black and Gray mix).

Aisle Carpet will be BLUE JAY (Black and Blue mix).

Daily Vacuuming will be provided.