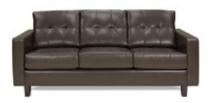

#### PROVIDED FURNISHINGS PER EXHIBIT SPACE

Black Masking Drape as needed.

The entire Show Floor will be CARPETED in TUXEDO (Black and Gray mix).

Aisle Carpet will be BLUE JAY (Black and Blue mix).

Daily Vacuuming will be provided.