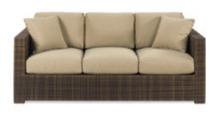

Tan Fabric 79"W x 35"D x 34"H



Montana Mocha Loveseat

Mocha Tan Fabric

57"W x 35"D x 34"H



Montana Mocha Chair Mocha Tan Fabric 35"Square x 34"H

#### **MADISON**



Madison Sofa
Tan Fabric
86"W x 34"D x 34"H



Madison Chair Tan Fabric 33"W x 34"D x 34"H



Madison Sky Bench
Teal Fabric
48"W x 24"D x 17"H



Madison Ottoman - Willow Green Fabric 24"Square x 17"H



Madison Ottoman - Sand Dollar Tan Fabric 24"Square x 17"H



Madison Ottoman - Apricot Orange Fabric 24"Square x 17"H



Madison Ottoman - Sunflower

Yellow Fabric 24"Square x 17"H

#### **CHANDLER**



Chandler Sofa Red Leather 76"W x 37"D x 35"H



Chandler Loveseat

Red Leather

53"W x 37"D x 35"H



Chandler Chair Red Leather 31"W x 37"D x 35"H



Chandler Bench Ottoman
Red Leather
60"W x 24"D x 17"H

#### **EVOKE**



**Evoke Sofa**Coffee Resin Frame with Tan Cushions
81"W x 35"D x 27"H



**Evoke Chair**Coffee Resin Frame with Tan Cushions 33"W x 35"D x 27"H



Evoke Cocktail Table

Coffee Resin Frame
48"W x 24"D x 18"H

#### **EVOKE**



**Evoke End Table**Coffee Resin Frame
24"W x 28"D x 25"H



Evoke Cube Table
Coffee Resin Frame
18"Square x 18"H

#### NIKO



**Niko Sofa** Grey Microfiber 81"W × 30"D × 38"H



**Niko Loveseat**Grey Microfiber
58"W × 30"D × 38"H



**Niko Chair** Grey Microfiber 31"W × 30"D × 38"H

#### STAGE CHAIRS



Midnight Stage Chair

Midnight Microfiber

25"W x 26"D x 37"H



Chamois Stage Chair

Beige Microfiber

25"W x 26"D x 37"H



Buckskin Stage Chair
Tan Microfiber
25"W x 26"D x 37"H

#### STAGE CHAIRS



**Empire Chair** ■ Black Leather White Leather 28"W x 32"D x 32