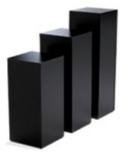

imed Grey Stone Finish/Brushed Bronze  $96^{\prime\prime}W \times 48^{\prime\prime}D \times 30^{\prime\prime}H$ 

## **METAL FILE & STORAGE CABINETS**



2-Drawer File

Black Letter

15"W x 25"D x 29"H

Black Legal

18"W x 25"D x 29"H



4-Drawer File

Black Letter

15"W x 25"D x 52"H

Black Legal

18"W x 25"D x 52"H



2-Drawer Lateral File

Black (Pictured)

36"W x 18"D x 27"H

Black (Not Pictured)

36"W x 20"D x 29"H



**4-Drawer Lateral File**Black

36"W x 18"D x 54"H



Storage Cabinet
Black
36"W x 18"D x 72"H

## **PEDESTALS**



## Display Pedestals 42"

Black

14"Square x 42"H

Black

24"Square x 42"H

Black

18"Square x 42"H

☐ White

14"Square x 42"H



## Display Pedestals 36"

Black
14"Square x 36"H

Black

24"Square x 36"H

White

14"Square x 36"H

■ White

24"Square x 36"H



## Display Pedestals 30"

Black
14"Square x 30"H

■ Black

24"Square x 30"H

Black

18"Square x 30"H

☐ White

14"Square x 30"H



## **Locking Pedestal**

**■** Black

☐ White

24"Square x 42"H



**Fuze Pedestal** 

Zebrawood Laminate/Chrome 16"Square x 44"H



## **London Pedestal**

Marble/Chrome 16"Square x 44"H

## **MISCELLANEOUS ITEMS**



**Stanchion** 

Chrome 41"H

## **Stanchion Rope**

Red Velour 6'L



Nero Literature Rack

Black 15"W x 12"D x 54"H



**Argento Literature Rack** 

Aluminum 15"W x 12"D x 54"H



**Alto Literature Rack** 

Black/Metal 11"W x 10"D x 57"H



**Compact Refrigerator** 

Black 4 Cu Ft 21"W x 22"D x 32"H





**Silo Grey Lamps** 

Table Lamp 25"H Floor Lamp 70"H



**Silo White Lamps** 

Table Lamp 25"H Floor Lamp 70"H



**Neutrino Floor Lamp**