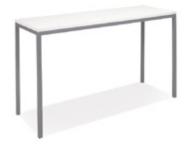

mmit Bar Table**

White/Black 30" 30"Round x 42"H White/Black 36" 36"Round x 42"H



## **City Bar Table**

Maple/Black 30" 30"Round x 42"H Maple/Black 36" 36"Round x 42"H



## **Blanco Round Bar Table**

White/Chrome 30" 30"Round x 42"H White/Chrome 36" 36"Round x 42"H

## **BAR TABLES**



**Fuze Bar Table**Zebrawood Laminate/Chrome
36"Square x 42"H



Blanco Square Bar Table

White/Chrome 24"Square x 42"H



**Blanco Rectangle Bar Table** 

White/Chrome 72"W x 24"D x 42"H



**Spectrum Bar Table Red** 

Red/Chrome 24"Square x 42"H



**Spectrum Bar Table Blue** 

Blue/Chrome 24"Square x 42"H



**Spectrum Bar Table Purple** 

Purple/Chrome 24"Square x 42"H



**Spectrum Bar Table Green** 

Green/Chrome 24"Square x 42"H



**Zinc Bar Table** 

Chrome 24"Round x 42"H

## **BAR TABLES**



**Aspen Bar Table** 

White/Brushed Steel 72"W x 26"D x 42"H

## **CAFÉ TABLES**



## **Euro Café Table**

Black/Black 30" 30"Round x 30"H Black/Black 36" 36"Round x 30"H



## City Café Table

Maple/Black 30" 30"Round x 30"H Maple/Black 36" 36"Round x 30"H



#### Silk Café Table

Black/Chrome 30" 30"Round x 30"H Black/Chrome 36" 36"Round x 30"H



## Park Ave Café Table

Maple/Chrome 30" 30"Round x 30"H Maple/Chrome 36" 36"Round x 30"H



#### **Summit Café Table**

White/Black 30" 30"Round x 30"H White/Black 36" 36"Round x 30"H



#### Blanco Café Table

White/Chrome 30" 30"Round x 30"H White/Chrome 36" 36"Round x 30"H

## **CAFÉ TABLES**



Fuze Café Table

Zebrawood Laminate/Chrome 36"Square x 30"H



Blanco Square Café Table

White/Chrome Rectangle 24"Square x 30"H



## Blanco Re