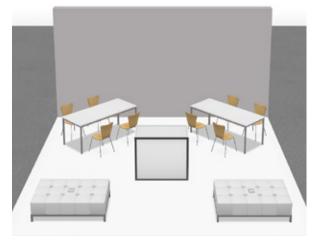

## **London Pedestal**

Marble/Chrome 16"Square x 44"H

## **MISCELLANEOUS ITEMS**



**Stanchion** 

Chrome 41"H

## **Stanchion Rope**

Red Velour 6'L



Nero Literature Rack

Black 15"W x 12"D x 54"H



**Argento Literature Rack** 

Aluminum 15"W x 12"D x 54"H



**Alto Literature Rack** 

Black/Metal 11"W x 10"D x 57"H



**Compact Refrigerator** 

Black 4 Cu Ft 21"W x 22"D x 32"H





**Silo Grey Lamps** 

Table Lamp 25"H Floor Lamp 70"H



**Silo White Lamps** 

Table Lamp 25"H Floor Lamp 70"H



**Neutrino Floor Lamp** 

Steel 67"H

## DESIGN YOUR BOOTH SPACE YOUR WAY



#### 20x20 Booth Footprint

Blanc Loveseat • Blanc Chair • Blanc Cube Ottoman Brooklyn Round End Table • Brooklyn Cocktail Table Aspen Bar Table - Charged • Nexus Stool VIP Glow Bar 6' • Argento Literature Rack



#### 20x20 Booth Footprint

Aspen Dining Table • Colin Chair Lincoln Bench - Charged • VIP Glow Bar 4'



## 10x10 Booth Footprint

Niko Chair • Novel End Table • Fuze Pedestal 30" Round Bar Table With Tulip Base - White • Vienna Stool



## 20x10 Booth Footprint

Chandler Loveseat • Brushed Steel Lamp Continental Curved Bench • Rose Table Aria End Table - White • London Console Table