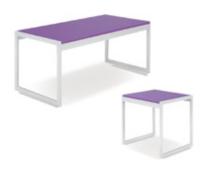

#### PROVIDED FURNISHINGS PER EXHIBIT SPACE

Black Masking Drape as needed.

The entire Show Floor will be CARPETED in TUXEDO (Black and Gray mix).

Aisle Carpet will be BLUE JAY (Black and Blue mix).

Daily Vacuuming will be provided.