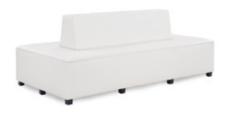

#### PROVIDED FURNISHINGS PER EXHIBIT SPACE

Black Masking Drape as needed.

The entire Show Floor will be CARPETED in TUXEDO (Black and Gray mix).

Aisle Carpet will be BLUE JAY (Black and Blue mix).

Daily Vacuuming will be provided.