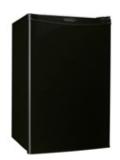

Black

24"Square x 42"H

Black

18"Square x 42"H

☐ White

14"Square x 42"H



## Display Pedestals 36"

Black
14"Square x 36"H

Black

24"Square x 36"H

White

14"Square x 36"H

■ White

24"Square x 36"H



## Display Pedestals 30"

Black
14"Square x 30"H

■ Black

24"Square x 30"H

Black

18"Square x 30"H

☐ White

14"Square x 30"H



## **Locking Pedestal**

**■** Black

☐ White

24"Square x 42"H



**Fuze Pedestal** 

Zebrawood Laminate/Chrome 16"Square x 44"H



## **London Pedestal**

Marble/Chrome 16"Square x 44"H

## **MISCELLANEOUS ITEMS**



**Stanchion** 

Chrome 41"H

## **Stanchion Rope**

Red Velour 6'L



Nero Literature Rack

Black 15"W x 12"D x 54"H



**Argento Literature Rack** 

Aluminum 15"W x 12"D x 54"H



**Alto Literature Rack** 

Black/Metal 11"W x 10"D x 57"H



**Compact Refrigerator** 

Black 4 Cu Ft 21"W x 22"D x 32"H





**Silo Grey Lamps** 

Table Lamp 25"H Floor Lamp 70"H



**Silo White Lamps** 

Table Lamp 25"H Floor Lamp 70"H



**Neutrino Floor Lamp** 

Steel 67"H

## DESIGN YOUR BOOTH SPACE YOUR WAY



#### 20x20 Booth Footprint

Blanc Loveseat • Blanc Chair • Blanc Cube Ottoman Brooklyn Round End Table • Brooklyn Cocktail Table Aspen Bar Table - Charged • Nexus Stool VIP Glow Bar 6' • Argento Literature Rack



#### 20x20 Booth Footprint

Aspen Dining Table • Colin Chair Lincoln Bench - Charged • VIP Glow Bar 4'



## 10x10 Booth Footprint

Niko Chair • Novel End Table • Fuze Pedestal 30" Round Bar Table With Tulip Base - White • Vienna Stool



## 20x10 Booth Footprint

Chandler Loveseat • Brushed Steel Lamp Continental Curved Benc