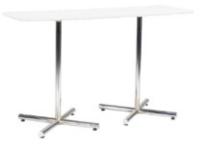

W \times 22"D \times 32"H$ 

## CAFÉ CHAIRS



Colin Chair Natural Maple 22"W × 19"D × 33"H

## **BAR TABLES**



**Euro Bar Table** 

Black/Black 30" 30"Round x 42"H Black/Black 36" 36"Round x 42"H



Park Ave Bar Table

Maple/Chrome 30" 30"Round x 42"H Maple/Chrome 36" 36"Round x 42"H



## Silk Bar Table

Black/Chrome 30" 30"Round x 42"H Black/Chrome 36" 36"Round x 42"H



## **Summit Bar Table**

White/Black 30" 30"Round x 42"H White/Black 36" 36"Round x 42"H



## **City Bar Table**

Maple/Black 30" 30"Round x 42"H Maple/Black 36" 36"Round x 42"H



## **Blanco Round Bar Table**

White/Chrome 30" 30"Round x 42"H White/Chrome 36" 36"Round x 42"H

## **BAR TABLES**



**Fuze Bar Table**Zebrawood Laminate/Chrome
36"Square x 42"H



Blanco Square Bar Table

White/Chrome 24"Square x 42"H



**Blanco Rectangle Bar Table** 

White/Chrome 72"W x 24"D x 42"H



**Spectrum Bar Table Red** 

Red/Chrome 24"Square x 42"H



**Spectrum Bar Table Blue** 

Blue/Chrome 24"Square x 42"H



**Spectrum Bar Table Purple** 

Purple/Chrome 24"Square x 42"H



**Spectrum Bar Table Green** 

Green/Chrome 24"Square x 42"H



**Zinc Bar Table** 

Chrome 24"Round x 42"H

## **BAR TABLES**



**Aspen Bar Table** 

White/Brushed Steel 72"W x 26"D x 42"H

## **CAFÉ TABLES**



## **Euro Café Table**

Black/Black 30" 30"Round x 30"H Black/Black 36" 36"Round x 30"H



## City Café Table

Maple/Black 30" 30"Round x 30"H Maple/Black 36" 36"Round x 30"H



#### Silk Café Table

Black/Chrome 30" 30"Round x 30"H Black/Chrome 36" 36"Round x 30"H



## Park Ave Café Table

Maple/Chrome 30" 30"Round x 30"H Ma