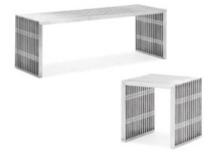

#### PROVIDED FURNISHINGS PER EXHIBIT SPACE

Black Masking Drape as needed.

The entire Show Floor will be CARPETED in TUXEDO (Black and Gray mix).

Aisle Carpet will be BLUE JAY (Black and Blue mix).

Daily Vacuuming will be provided.