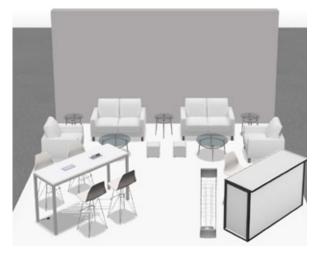

H

■ Black

24"Square x 30"H

Black

18"Square x 30"H

☐ White

14"Square x 30"H



## **Locking Pedestal**

**■** Black

☐ White

24"Square x 42"H



**Fuze Pedestal** 

Zebrawood Laminate/Chrome 16"Square x 44"H



## **London Pedestal**

Marble/Chrome 16"Square x 44"H

## **MISCELLANEOUS ITEMS**



**Stanchion** 

Chrome 41"H

## **Stanchion Rope**

Red Velour 6'L



Nero Literature Rack

Black 15"W x 12"D x 54"H



**Argento Literature Rack** 

Aluminum 15"W x 12"D x 54"H



**Alto Literature Rack** 

Black/Metal 11"W x 10"D x 57"H



**Compact Refrigerator** 

Black 4 Cu Ft 21"W x 22"D x 32"H





**Silo Grey Lamps** 

Table Lamp 25"H Floor Lamp 70"H



**Silo White Lamps** 

Table Lamp 25"H Floor Lamp 70"H



**Neutrino Floor Lamp** 

Steel 67"H

## DESIGN YOUR BOOTH SPACE YOUR WAY



#### 20x20 Booth Footprint

Blanc Loveseat • Blanc Chair • Blanc Cube Ottoman Brooklyn Round End Table • Brooklyn Cocktail Table Aspen Bar Table - Charged • Nexus Stool VIP Glow Bar 6' • Argento Literature Rack



#### 20x20 Booth Footprint

Aspen Dining Table • Colin Chair Lincoln Bench - Charged • VIP Glow Bar 4'



## 10x10 Booth Footprint

Niko Chair • Novel End Table • Fuze Pedestal 30" Round Bar Table With Tulip Base - White • Vienna Stool



## 20x10 Booth Footprint

Chandler Loveseat • Brushed Steel Lamp Continental Curved Bench • Rose Table Aria End Table - White • London Console Table