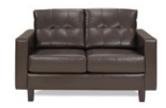

#### PROVIDED FURNISHINGS PER EXHIBIT SPACE

Black Masking Drape as needed.

The entire Show Floor will be CARPETED in TUXEDO (Black and Gray mix).

Aisle Carpet will be BLUE JAY (Black and Blue mix).

Daily Vacuuming will be provided.