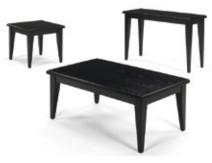

#### PROVIDED FURNISHINGS PER EXHIBIT SPACE

Black Masking Drape as needed.

The entire Show Floor will be CARPETED in TUXEDO (Black and Gray mix).

Aisle Carpet will be BLUE JAY (Black and Blue mix).

Daily Vacuuming will be provided.