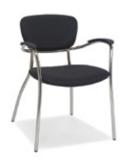

le
Red

17"W x 18"D x 42"H



**Euro Bar Stool** 

Black 22"W x 24"D x 42"H



**Hourglass Bar Stool** 

■ Black
□ White

18"W x 20"D x 43"H



**Equino Stool** 

Black
White

15"W x 13"D x 35"H

## **STOOLS**



Clara Stool
White
17"W x 21"D x 41"H



Marcus Bar Stool Steel 17"Square (at footbase) x 29"H



Regal Stool
Brown Leather
19"W x 24"D x 45"H



Caprice Stool

Black Fabric
25"W x 26"D x 44"H



Sonic Stool

Black
22"W x 23"D x 42"H



Nexus Stool
White
19"W × 20"D × 44"H

## CAFE CHAIRS



Vienna Chair

☐ Gray Acrylic
☐ Orange Acrylic
☐ Teal Acrylic
21"Square x 32"H





## CAFÉ CHAIRS



Clara Chair
White
18"W x 21"D x 34"H



Leslie Chair
White
17"W x 21"D x 31"H



Criss Cross Chair

■ Espresso Leather

□ White Leather

17"W x 21"D x 35"H



Elio Chair Steel 17"Square x 33"H



Caprice Chair

Black
25"W x 24"D x 32"H



Comet Chair

Black
23"W x 22"D x 32"H (With Arms)
19"W x 22"D x 32"H (Without Arms)



Regal Dining Chair

Brown Leather

19"W x 23"D x 38"H



Sonic Chair

Black  $20"W \times 21"D \times 32"H$ 



Nexus Chair
White  $19"W \times 22"D \times 32"H$ 

## CAFÉ CHAIRS



Colin Chair Natural Maple 22"W × 19"D × 33"H

## **BAR TABLES**



**Euro Bar Table** 

Black/Black 30" 30"Round x 42"H Black/Black 36" 36"Round x 42"H



Park Ave Bar Table

Maple/Chrome 30" 30"Round x 42"H Maple/Chrome 36" 36"Round x 42"H



## Silk Bar Table

Black/Chrome 30" 30"Round x 42"H Black/Chrome 36" 36"Round x 42"H



## **Summit Bar Table**

White/Black 30" 30"Round x 42"H White/Black 36" 36"Round x 42"H



## **City Bar Table**

Maple/Black 30" 30"Round x 42"H Maple/B