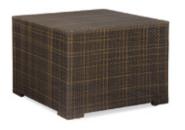

#### PROVIDED FURNISHINGS PER EXHIBIT SPACE

Black Masking Drape as needed.

The entire Show Floor will be CARPETED in TUXEDO (Black and Gray mix).

Aisle Carpet will be BLUE JAY (Black and Blue mix).

Daily Vacuuming will be provided.