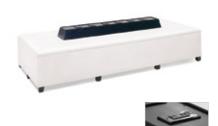

"H

#### **OTTOMANS & BENCHES**



**Madison Sky Bench** 

Teal Fabric 48"W x 24"D x 17"H

#### **Madison Ottomans**

Left to Right: Willow, Sand Dollar, Apricot, Sunflower  $24^{\prime\prime}$  Square x  $17^{\prime\prime}$ H

#### **BANQUETTES**



**Essentials Banquette** 

White Leather 60"Round x 48"H (2 Pieces)



**Whisper Banquette** 

White Leather 59"Round x 38"H (2 Pieces)



#### **Grammercy Banquette**

Charcoal Leather 59"Round x 38"H (2 Pieces)

#### TURNING BEDS



**Essentials Turning Bed** 

White Leather 96"W x 48"D x 36"H

#### **CUBE OTTOMANS**













**Rubix Cube Ottomans** 

Grape

Cherry Lemon Cromwell Lime Mango 18"Square x 18"H







**Whisper Cube Ottoman** White Leather 18"Square x 18"H



**Metro Cube Ottoman** Black Leather 18"Square x 18"H

# CHARGED



#### Essentials Turning Bed - Charged

White Leather 96"W x 48"D x 25"H

\*White slip cover available for black charging unit.

\*Maximum of 1 bed per power source.



#### **Boca Corner - Charged**

Bright White Leather 27"Square x 30"H

\*Maximum of 4 daisy linked together per power source.



#### **Boca Chair - Charged**

Bright White Leather 22"W x 27"D x 30"H

\*Maximum of 4 daisy linked together per power source.



#### **Aspen Bar Table - Charged**

White / Brushed Steel 72"W x 26"D x 42"H

\*Maximum of 1 table per power source.



#### Aspen Cocktail Table -Charged

White / Brushed Steel 48"W x 24"D x 18"H

\*Maximum of 1 table per power source.



# White Conference Table - Charged

White 96"W x 43"D x 30"H

\*Maximum of 1 table per power source.



#### Patrice Table Chair -