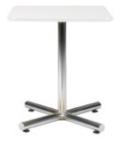

4"Square x 42"H



**Zinc Bar Table** 

Chrome 24"Round x 42"H

## **BAR TABLES**



**Aspen Bar Table** 

White/Brushed Steel 72"W x 26"D x 42"H

## **CAFÉ TABLES**



## **Euro Café Table**

Black/Black 30" 30"Round x 30"H Black/Black 36" 36"Round x 30"H



## City Café Table

Maple/Black 30" 30"Round x 30"H Maple/Black 36" 36"Round x 30"H



#### Silk Café Table

Black/Chrome 30" 30"Round x 30"H Black/Chrome 36" 36"Round x 30"H



## Park Ave Café Table

Maple/Chrome 30" 30"Round x 30"H Maple/Chrome 36" 36"Round x 30"H



#### **Summit Café Table**

White/Black 30" 30"Round x 30"H White/Black 36" 36"Round x 30"H



#### Blanco Café Table

White/Chrome 30" 30"Round x 30"H White/Chrome 36" 36"Round x 30"H

## **CAFÉ TABLES**



Fuze Café Table

Zebrawood Laminate/Chrome 36"Square x 30"H



Blanco Square Café Table

White/Chrome Rectangle 24"Square x 30"H



## Blanco Rectangle Café Table

White/Chrome Rectangle 72"W x 24"D x 30"H



#### Spectrum Café Table Red

Red/Chrome 24"Square x 30"H



#### Spectrum Café Table Blue

Blue/Chrome 24"Square x 30"H



## Spectrum Café Table Purple

Purple/Chrome 24"Square x 30"H



## Spectrum Café Table Green

Green/Chrome 24"Square x 30"H



## **Aspen Dining Table**

White/Brushed Steel 72"W x 30"D x 30"H



## **Brio Dining Table**

Reclaimed Grey Stone Finish/Brushed Bronze 96"W x 48"D x 30"H

## **OFFICE SEATING**



Tamiri High Back Chair

Black Leather

25"W x 27"D x 45"H



Tamiri Mid Back Chair

Black Leather

25"W x 27"D x 39"H



Tamiri Guest Chair Black Leather 25"W x 27"D x 37"H



Accord Chair

Black
White
25"Square x 44"