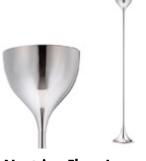

■ White

24"Square x 36"H



## Display Pedestals 30"

Black
14"Square x 30"H

■ Black

24"Square x 30"H

Black

18"Square x 30"H

☐ White

14"Square x 30"H



## **Locking Pedestal**

**■** Black

☐ White

24"Square x 42"H



**Fuze Pedestal** 

Zebrawood Laminate/Chrome 16"Square x 44"H



## **London Pedestal**

Marble/Chrome 16"Square x 44"H

## **MISCELLANEOUS ITEMS**



**Stanchion** 

Chrome 41"H

## **Stanchion Rope**

Red Velour 6'L



Nero Literature Rack

Black 15"W x 12"D x 54"H



**Argento Literature Rack** 

Aluminum 15"W x 12"D x 54"H



**Alto Literature Rack** 

Black/Metal 11"W x 10"D x 57"H



**Compact Refrigerator** 

Black 4 Cu Ft 21"W x 22"D x 32"H





**Silo Grey Lamps** 

Table Lamp 25"H Floor Lamp 70"H



**Silo White Lamps** 

Table Lamp 25"H Floor Lamp 70"H



**Neutrino Floor Lamp** 

Steel 67"H

## DESIGN YOUR BOOTH SPACE YOUR WAY



#### 20x20 Booth Footprint

Blanc Loveseat • Blanc Chair • Blanc Cube Ottoman Brooklyn Round End Table • Brooklyn Cocktail Table Aspen Bar Table - Charged • Nexus Stool VIP Glow Bar 6' • Argento Literature Rack



#### 20x20 Booth Footprint

Aspen Dining Table • Colin Chair Lincoln Bench - Charged • VIP Glow Bar 4'



## 10x10 Booth Footprint

Niko Chair • Novel End Table • Fuze Pedestal 30" Round Bar Table With Tulip Base - White • Vienna Stool



## 20x10 Booth Footprint

Chandler Loveseat • Brushed Steel Lamp Continental Curved Bench • Rose Table Aria End Table - White • London Console Table