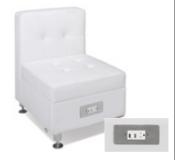

und x 48"H (2 Pieces)



**Whisper Banquette** 

White Leather 59"Round x 38"H (2 Pieces)



#### **Grammercy Banquette**

Charcoal Leather 59"Round x 38"H (2 Pieces)

#### TURNING BEDS



**Essentials Turning Bed** 

White Leather 96"W x 48"D x 36"H

#### **CUBE OTTOMANS**













**Rubix Cube Ottomans** 

Grape

Cherry Lemon Cromwell Lime Mango 18"Square x 18"H







**Whisper Cube Ottoman** White Leather 18"Square x 18"H



**Metro Cube Ottoman** Black Leather 18"Square x 18"H

# CHARGED



#### Essentials Turning Bed - Charged

White Leather 96"W x 48"D x 25"H

\*White slip cover available for black charging unit.

\*Maximum of 1 bed per power source.



#### **Boca Corner - Charged**

Bright White Leather 27"Square x 30"H

\*Maximum of 4 daisy linked together per power source.



#### **Boca Chair - Charged**

Bright White Leather 22"W x 27"D x 30"H

\*Maximum of 4 daisy linked together per power source.



#### **Aspen Bar Table - Charged**

White / Brushed Steel 72"W x 26"D x 42"H

\*Maximum of 1 table per power source.



#### Aspen Cocktail Table -Charged

White / Brushed Steel 48"W x 24"D x 18"H

\*Maximum of 1 table per power source.



# White Conference Table - Charged

White 96"W x 43"D x 30"H

\*Maximum of 1 table per power source.



#### Patrice Table Chair - Charged

Bright White Leather 28"W x 31"D x 31"H

\*Maximum of 6 daisy linked together per power source.



#### **Lincoln Bench - Charged**

Bright White Leather 59"W x 39"D x 17"H

\*Maximum of 3 daisy linked together per power source.

#### **OCCASIONAL TABLES**



#### **Tribeca Tables**

End