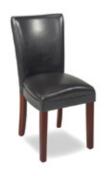

#### PROVIDED FURNISHINGS PER EXHIBIT SPACE

Black Masking Drape as needed.

The entire Show Floor will be CARPETED in TUXEDO (Black and Gray mix).

Aisle Carpet will be BLUE JAY (Black and Blue mix).

Daily Vacuuming will be provided.