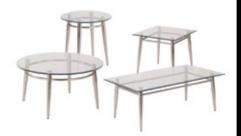

#### PROVIDED FURNISHINGS PER EXHIBIT SPACE

Black Masking Drape as needed.

The entire Show Floor will be CARPETED in TUXEDO (Black and Gray mix).

Aisle Carpet will be BLUE JAY (Black and Blue mix).

Daily Vacuuming will be provided.

#### GENERAL ORDERING INFORMATION

**Excel Services:** Order forms follow for services being provided by Excel Decorators:

Supplemental standard furnishing rentals, custom furniture rentals, signs & banners, masking drape/stanchions, warehouse and show site material handling, installation/dismantle labor & forklift labor.