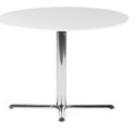

**Spectrum Bar Table Blue** 

Blue/Chrome 24"Square x 42"H



**Spectrum Bar Table Purple** 

Purple/Chrome 24"Square x 42"H



**Spectrum Bar Table Green** 

Green/Chrome 24"Square x 42"H



**Zinc Bar Table** 

Chrome 24"Round x 42"H

## **BAR TABLES**



**Aspen Bar Table** 

White/Brushed Steel 72"W x 26"D x 42"H

## **CAFÉ TABLES**



## **Euro Café Table**

Black/Black 30" 30"Round x 30"H Black/Black 36" 36"Round x 30"H



## City Café Table

Maple/Black 30" 30"Round x 30"H Maple/Black 36" 36"Round x 30"H



#### Silk Café Table

Black/Chrome 30" 30"Round x 30"H Black/Chrome 36" 36"Round x 30"H



## Park Ave Café Table

Maple/Chrome 30" 30"Round x 30"H Maple/Chrome 36" 36"Round x 30"H



#### **Summit Café Table**

White/Black 30" 30"Round x 30"H White/Black 36" 36"Round x 30"H



#### Blanco Café Table

White/Chrome 30" 30"Round x 30"H White/Chrome 36" 36"Round x 30"H

## **CAFÉ TABLES**



Fuze Café Table

Zebrawood Laminate/Chrome 36"Square x 30"H



Blanco Square Café Table

White/Chrome Rectangle 24"Square x 30"H



## Blanco Rectangle Café Table

White/Chrome Rectangle 72"W x 24"D x 30"H



#### Spectrum Café Table Red

Red/Chrome 24"Square x 30"H



#### Spectrum Café Table Blue

Blue/Chrome 24"Square x 30"H



## Spectrum Café Table Purple

Purple/Chrome 24"Square x 30"H



## Spectrum Café Table Green

Green/Chrome 24"Square x 30"H



## **Aspen Dining Table**

White/Brushed Steel 72"W x 30"D x 30"H



## **Brio Dining Table**

Reclaimed Grey Stone Finish/Brushed Bronze 96"W x 48"D x 30"H

## **OFFICE SEATING**



Tamiri High Back Chair

Black Leather

25