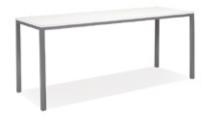

"H



#### **Black Credenza**

Black 60"W x 20"D x 29"H



#### **Black Double Pedestal Desk**

Black 60"W x 30"D x 29"H



## **5 Shelf Bookcase**

■ Black ■ Mahogany 36"W x 12"D x 72"H



## Genoa Kneespace Credenza

Mahogany 2 Filing Cabinets/2-Drawers 66"W x 20"D x 29"H



#### Genoa Executive Desk

Mahogany Double Pedestal-Locking Drawers 72"W x 36"D x 29"H



## Genoa Storage Credenza

Mahogany 2 Filing Cabinets 2-Drawers-Inside Shelves 66"W x 20"D x 29"H

## OFFICE FURNITURE



Vivid Café Table Square

Clear Glass/Smoked Powder Coat Finish 42"Square x 30"H



Vivid Café Table Rectangle

Clear Glass/Smoked Powder Coat Finish 60"W x 36"D x 30"H



Brooklyn Rectangle Dining Table

Clear Glass/Chrome 60"W x 36"D x 30"H



Brooklyn Round Dining Table

Clear Glass/Chrome 42"Round x 30"H



**Aspen Dining Table** 

White/Brushed Steel 72"W x 30"D x 30"H



## **Brio Dining Table**

Reclaimed Grey Stone Finish/Brushed Bronze  $96^{\prime\prime}W \times 48^{\prime\prime}D \times 30^{\prime\prime}H$ 

## **METAL FILE & STORAGE CABINETS**



2-Drawer File

Black Letter

15"W x 25"D x 29"H

Black Legal

18"W x 25"D x 29"H



4-Drawer File

Black Letter

15"W x 25"D x 52"H

Black Legal

18"W x 25"D x 52"H



2-Drawer Lateral File

Black (Pictured)

36"W x 18"D x 27"H

Black (Not Pictured)

36"W x 20"D x 29"H



**4-Drawer Lateral File**Black

36"W x 18"D x 54"H



Storage Cabinet
Black
36"W x 18"D x 72"H

## **PEDESTALS**



## Display Pedestals 42"

Black

14"Square x 42"H

Black

24"Square x 42"H

Black

18"Square x 42"H

☐ White

14"Square x 42"H



## Display Pedestals 36"

B