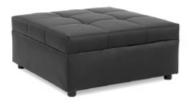

hite Leather 70"W x 26"D x 19"H



Continental Half Moon Ottoman

Bright White Leather 33"W x 19"D x 19"H



#### SOPHISTICATION

Modular Seating Collection



**Sophistication Sofa** 

White Leather 72"W x 31"D x 48"H



**Sophistication Loveseat** 

White Leather 48"W x 31"D x 48"H



#### **Sophistication Chair**

White Leather 24"W x 31"D x 48"H



**Sophistication Corner** 

White Leather 31"Square x 48"H



**Sophistication Ottoman** 

White Leather 31"Square x 19"H



#### BOCA

Modular Seating Collection



**Boca Corner** 

Black Leather 22"W x 27"D x 30"H



**Boca Armless** 

Black Leather 27"Square x 30"H



## METRO



**Metro Sofa** 

Black Leather 85"W x 35"D x 35"H



**Metro Loveseat** 

Black Leather 60"W x 35"D x 35"H



**Metro Chair** 

Black Leather 35"Square x 35"H



**Metro Square Ottoman** 

Black Leather 40"Square x 17"H



**Metro Bench Ottoman** 

Black Leather 60"W x 24"D x 17"H

#### SUAVE MIDNIGHT



**Suave Midnight Sofa** Midnight Suede 77"W x 36"D x 33"H



**Suave Midnight Loveseat** Midnight Suede 54"W x 36"D x 33"H



**Suave Midnight Chair** Midnight Suede 32"W x 36"D x 33"H

#### GRAMMERCY

Modular Seating Collection



**Grammercy Sofa** Charcoal Leather 82"W x 36"D x 36"H



**Grammercy Loveseat** Charcoal Leather 57"W x 36"D x 36"H



**Grammercy Chair** Charcoal Leather 28"W x 36"D x 36"H



**Grammercy Corner** Charcoal Leather 36"Square x 36"H



**Grammercy Round Ottoman** Charcoal Leather 46"Round x 17"H



**Grammercy Square Ottoman** Charcoal Leather

40"Square x 17"H Also Available in Bench Ottoman 60"W x 24"D x 17"H

####