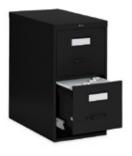

ers 66"W x 20"D x 29"H



#### Genoa Executive Desk

Mahogany Double Pedestal-Locking Drawers 72"W x 36"D x 29"H



## Genoa Storage Credenza

Mahogany 2 Filing Cabinets 2-Drawers-Inside Shelves 66"W x 20"D x 29"H

## OFFICE FURNITURE



Vivid Café Table Square

Clear Glass/Smoked Powder Coat Finish 42"Square x 30"H



Vivid Café Table Rectangle

Clear Glass/Smoked Powder Coat Finish 60"W x 36"D x 30"H



Brooklyn Rectangle Dining Table

Clear Glass/Chrome 60"W x 36"D x 30"H



Brooklyn Round Dining Table

Clear Glass/Chrome 42"Round x 30"H



**Aspen Dining Table** 

White/Brushed Steel 72"W x 30"D x 30"H



## **Brio Dining Table**

Reclaimed Grey Stone Finish/Brushed Bronze  $96^{\prime\prime}W \times 48^{\prime\prime}D \times 30^{\prime\prime}H$ 

## **METAL FILE & STORAGE CABINETS**



2-Drawer File

Black Letter

15"W x 25"D x 29"H

Black Legal

18"W x 25"D x 29"H



4-Drawer File

Black Letter

15"W x 25"D x 52"H

Black Legal

18"W x 25"D x 52"H



2-Drawer Lateral File

Black (Pictured)

36"W x 18"D x 27"H

Black (Not Pictured)

36"W x 20"D x 29"H



**4-Drawer Lateral File**Black

36"W x 18"D x 54"H



Storage Cabinet
Black
36"W x 18"D x 72"H

## **PEDESTALS**



## Display Pedestals 42"

Black

14"Square x 42"H

Black

24"Square x 42"H

Black

18"Square x 42"H

☐ White

14"Square x 42"H



## Display Pedestals 36"

Black
14"Square x 36"H

Black

24"Square x 36"H

White

14"Square x 36"H

■ White

24"Square x 36"H



## Display Pedestals 30"

Black
14"Square x 30"H

■ Black

24"Square x 30"H

Black

18"Square x 30"H

☐ White

14"Square x 30"H



## **Locking Pedest