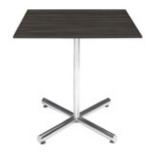

"Square x 42"H



**Spectrum Bar Table Green** 

Green/Chrome 24"Square x 42"H



**Zinc Bar Table** 

Chrome 24"Round x 42"H

## **BAR TABLES**



**Aspen Bar Table** 

White/Brushed Steel 72"W x 26"D x 42"H

## **CAFÉ TABLES**



## **Euro Café Table**

Black/Black 30" 30"Round x 30"H Black/Black 36" 36"Round x 30"H



## City Café Table

Maple/Black 30" 30"Round x 30"H Maple/Black 36" 36"Round x 30"H



#### Silk Café Table

Black/Chrome 30" 30"Round x 30"H Black/Chrome 36" 36"Round x 30"H



## Park Ave Café Table

Maple/Chrome 30" 30"Round x 30"H Maple/Chrome 36" 36"Round x 30"H



#### **Summit Café Table**

White/Black 30" 30"Round x 30"H White/Black 36" 36"Round x 30"H



#### Blanco Café Table

White/Chrome 30" 30"Round x 30"H White/Chrome 36" 36"Round x 30"H

## **CAFÉ TABLES**



Fuze Café Table

Zebrawood Laminate/Chrome 36"Square x 30"H



Blanco Square Café Table

White/Chrome Rectangle 24"Square x 30"H



## Blanco Rectangle Café Table

White/Chrome Rectangle 72"W x 24"D x 30"H



#### Spectrum Café Table Red

Red/Chrome 24"Square x 30"H



#### Spectrum Café Table Blue

Blue/Chrome 24"Square x 30"H



## Spectrum Café Table Purple

Purple/Chrome 24"Square x 30"H



## Spectrum Café Table Green

Green/Chrome 24"Square x 30"H



## **Aspen Dining Table**

White/Brushed Steel 72"W x 30"D x 30"H



## **Brio Dining Table**

Reclaimed Grey Stone Finish/Brushed Bronze 96"W x 48"D x 30"H

## **OFFICE SEATING**



Tamiri High Back Chair

Black Leather

25"W x 27"D x 45"H



Tamiri Mid Back Chair

Black Leather

25"W x 27"D x 39"H



Tamiri Guest Chair Black Leather