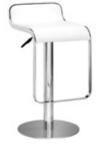

#### PROVIDED FURNISHINGS PER EXHIBIT SPACE

Black Masking Drape as needed.

The entire Show Floor will be CARPETED in TUXEDO (Black and Gray mix).

Aisle Carpet will be BLUE JAY (Black and Blue mix).

Daily Vacuuming will be provided.