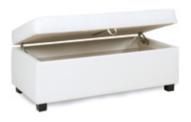

#### PROVIDED FURNISHINGS PER EXHIBIT SPACE

Black Masking Drape as needed.

The entire Show Floor will be CARPETED in TUXEDO (Black and Gray mix).

Aisle Carpet will be BLUE JAY (Black and Blue mix).

Daily Vacuuming will be provided.