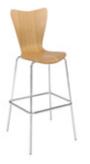

/Brushed Steel 18"W x 12"D x 28"H

## BARS & BAR BACKS



## VIP Glow Bar 6'

Frosted Plexi with Built-in Wireless LED Kit
72"W x 24"D x 42"H(Bar)
13"D x 18"H (Shelf)
\*Includes remote control



#### VIP Glow Bar 4'

Frosted Plexi with Built-in Wireless LED Kit 48"W x 24"D x 42"H(Bar) 13"D x 18"H (Shelf) \*Includes remote control



#### Bar

■ Black with 2 shelves in back

White with 2 shelves in back

48"W x 16"D x 42"H



#### **Blox Bar Back**

Walnut/Brushed Metal 30"W x 16"D x 86"H Please Inquire About Shelf Dimensions



#### Piazza Bar Back

■ Black
□ White
44"W x 12"D x 79"H
13"W x 14"H (Inside Shelf)

## **STOOLS**



**Vienna Stool** 

Gray Acrylic
Orange Acrylic
Teal Acrylic
17"Square x 39"H



**Criss Cross Bar Stool** 

■ Espresso Leather
□ White Leather
15"W x 19"D x 41"H



Colin Stool

Natural Maple 20"W × 19"D × 46"H



**Silk Back Bar Stool** 

Black
White
Blue

Green
Purple
Red

17"W x 18"D x 42"H



**Euro Bar Stool** 

Black 22"W x 24"D x 42"H



**Hourglass Bar Stool** 

■ Black
□ White

18"W x 20"D x 43"H



**Equino Stool** 

Black
White

15"W x 13"D x 35"H

## **STOOLS**



Clara Stool
White
17"W x 21"D x 41"H



Marcus Bar Stool Steel 17"Square (at footbase) x 29"H



Regal Stool
Brown Leather
19"W x 24"D x 45"H



Caprice Stool

Black Fabric
25"W x 26"D x 44"H



Sonic Stool

Black
22"W x 23"D x 42"H



Nexus Stool
White
19"W × 20"D × 44"H

## CAFE CHAIRS



Vienna Chair

☐ Gray Acrylic
☐ Orange Acrylic
☐ Teal Acrylic
21"Square x 32"H





## CAFÉ CHAIRS



Clara Chair
White
18"W x 21"D x 34"H



Leslie Chair
White
17"W x 21"D x 31"H



Criss Cr