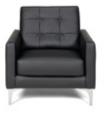

ollection



**Continental Curved Bench** 

Bright White Leather 70"W x 26"D x 19"H



Continental Half Moon Ottoman

Bright White Leather 33"W x 19"D x 19"H



#### SOPHISTICATION

Modular Seating Collection



**Sophistication Sofa** 

White Leather 72"W x 31"D x 48"H



**Sophistication Loveseat** 

White Leather 48"W x 31"D x 48"H



#### **Sophistication Chair**

White Leather 24"W x 31"D x 48"H



**Sophistication Corner** 

White Leather 31"Square x 48"H



**Sophistication Ottoman** 

White Leather 31"Square x 19"H



#### BOCA

Modular Seating Collection



**Boca Corner** 

Black Leather 22"W x 27"D x 30"H



**Boca Armless** 

Black Leather 27"Square x 30"H



## METRO



**Metro Sofa** 

Black Leather 85"W x 35"D x 35"H



**Metro Loveseat** 

Black Leather 60"W x 35"D x 35"H



**Metro Chair** 

Black Leather 35"Square x 35"H



**Metro Square Ottoman** 

Black Leather 40"Square x 17"H



**Metro Bench Ottoman** 

Black Leather 60"W x 24"D x 17"H

#### SUAVE MIDNIGHT



**Suave Midnight Sofa** Midnight Suede 77"W x 36"D x 33"H



**Suave Midnight Loveseat** Midnight Suede 54"W x 36"D x 33"H



**Suave Midnight Chair** Midnight Suede 32"W x 36"D x 33"H

#### GRAMMERCY

Modular Seating Collection



**Grammercy Sofa** Charcoal Leather 82"W x 36"D x 36"H



**Grammercy Loveseat** Charcoal Leather 57"W x 36"D x 36"H



**Grammercy Chair** Charcoal Leather 28"W x 36"D x 36"H



**Grammercy Corner** Charcoal Leather 36"Square x 36"H



**Grammercy Round Ottoman** Charcoal Leather 46"Round x 17"H



**Grammercy Square Ottoman** Charcoal Leather

40"Square x 17"H Also