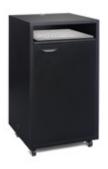

STORAGE CABINETS**



2-Drawer File

Black Letter

15"W x 25"D x 29"H

Black Legal

18"W x 25"D x 29"H



4-Drawer File

Black Letter

15"W x 25"D x 52"H

Black Legal

18"W x 25"D x 52"H



2-Drawer Lateral File

Black (Pictured)

36"W x 18"D x 27"H

Black (Not Pictured)

36"W x 20"D x 29"H



**4-Drawer Lateral File**Black

36"W x 18"D x 54"H



Storage Cabinet
Black
36"W x 18"D x 72"H

## **PEDESTALS**



## Display Pedestals 42"

Black

14"Square x 42"H

Black

24"Square x 42"H

Black

18"Square x 42"H

☐ White

14"Square x 42"H



## Display Pedestals 36"

Black
14"Square x 36"H

Black

24"Square x 36"H

White

14"Square x 36"H

■ White

24"Square x 36"H



## Display Pedestals 30"

Black
14"Square x 30"H

■ Black

24"Square x 30"H

Black

18"Square x 30"H

☐ White

14"Square x 30"H



## **Locking Pedestal**

**■** Black

☐ White

24"Square x 42"H



**Fuze Pedestal** 

Zebrawood Laminate/Chrome 16"Square x 44"H



## **London Pedestal**

Marble/Chrome 16"Square x 44"H

## **MISCELLANEOUS ITEMS**



**Stanchion** 

Chrome 41"H

## **Stanchion Rope**

Red Velour 6'L



Nero Literature Rack

Black 15"W x 12"D x 54"H



**Argento Literature Rack** 

Aluminum 15"W x 12"D x 54"H



**Alto Literature Rack** 

Black/Metal 11"W x 10"D x 57"H



**Compact Refrigerator** 

Black 4 Cu Ft 21"W x 22"D x 32"H





**Silo Grey Lamps** 

Table Lamp 25"H Floor Lamp 70"H



**Silo White Lamps** 

Table Lamp 25"H Floor Lamp 70"H



**Neutrino Floor Lamp** 

Steel 67"H

## DESIGN YOUR BOOTH SPACE YOUR WAY



#### 20x20 Booth Footprint

Blanc Loveseat • Blanc Chair • Blanc Cube Ottoman Br