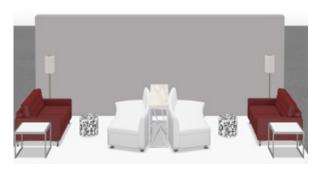

Aluminum 15"W x 12"D x 54"H



**Alto Literature Rack** 

Black/Metal 11"W x 10"D x 57"H



**Compact Refrigerator** 

Black 4 Cu Ft 21"W x 22"D x 32"H





**Silo Grey Lamps** 

Table Lamp 25"H Floor Lamp 70"H



**Silo White Lamps** 

Table Lamp 25"H Floor Lamp 70"H



**Neutrino Floor Lamp** 

Steel 67"H

## DESIGN YOUR BOOTH SPACE YOUR WAY



#### 20x20 Booth Footprint

Blanc Loveseat • Blanc Chair • Blanc Cube Ottoman Brooklyn Round End Table • Brooklyn Cocktail Table Aspen Bar Table - Charged • Nexus Stool VIP Glow Bar 6' • Argento Literature Rack



#### 20x20 Booth Footprint

Aspen Dining Table • Colin Chair Lincoln Bench - Charged • VIP Glow Bar 4'



## 10x10 Booth Footprint

Niko Chair • Novel End Table • Fuze Pedestal 30" Round Bar Table With Tulip Base - White • Vienna Stool



## 20x10 Booth Footprint

Chandler Loveseat • Brushed Steel Lamp Continental Curved Bench • Rose Table Aria End Table - White • London Console Table