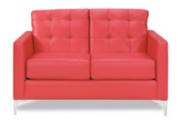

6"W x 37"D x 36"H



Parma Chair Brown Leather 33"W x 37"D x 36"H



Parma Bench Ottoman

Brown Leather

60"W x 24"D x 17"H

#### **MONTANA MOCHA**



Montana Mocha Sofa Mocha Tan Fabric 79"W x 35"D x 34"H



Montana Mocha Loveseat

Mocha Tan Fabric

57"W x 35"D x 34"H



Montana Mocha Chair Mocha Tan Fabric 35"Square x 34"H

#### **MADISON**



Madison Sofa
Tan Fabric
86"W x 34"D x 34"H



Madison Chair Tan Fabric 33"W x 34"D x 34"H



Madison Sky Bench
Teal Fabric
48"W x 24"D x 17"H



Madison Ottoman - Willow Green Fabric 24"Square x 17"H



Madison Ottoman - Sand Dollar Tan Fabric 24"Square x 17"H



Madison Ottoman - Apricot Orange Fabric 24"Square x 17"H



Madison Ottoman - Sunflower

Yellow Fabric 24"Square x 17"H

#### **CHANDLER**



Chandler Sofa Red Leather 76"W x 37"D x 35"H



Chandler Loveseat

Red Leather

53"W x 37"D x 35"H



Chandler Chair Red Leather 31"W x 37"D x 35"H



Chandler Bench Ottoman
Red Leather
60"W x 24"D x 17"H

#### **EVOKE**



**Evoke Sofa**Coffee Resin Frame with Tan Cushions
81"W x 35"D x 27"H



**Evoke Chair**Coffee Resin Frame with Tan Cushions 33"W x 35"D x 27"H



Evoke Cocktail Table

Coffee Resin Frame
48"W x 24"D x 18"H

#### **EVOKE**



**Evoke End Table**Coffee Resin Frame
24"W x 28"D x 25"H



Evoke Cube Table
Coffee Resin Frame
18"Square x 18"H

#### NIKO



**Niko Sofa** Grey Microfiber 81"W × 30"D × 38"H



**Niko Loveseat**Grey Microfiber
58"W × 30"D × 38"H



**Niko Chair** Grey Microfiber 31"W × 30"D × 38"H

#### STAGE CHAIRS



Midnight Stage Chair

Midnight Microfiber

25"W x 26"D x 37"H



Chamois Stage Chair

Beig