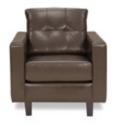

#### PROVIDED FURNISHINGS PER EXHIBIT SPACE

Black Masking Drape as needed.

The entire Show Floor will be CARPETED in TUXEDO (Black and Gray mix).

Aisle Carpet will be BLUE JAY (Black and Blue mix).

Daily Vacuuming will be provided.