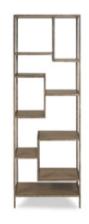

#### PROVIDED FURNISHINGS PER EXHIBIT SPACE

Black Masking Drape as needed.

The entire Show Floor will be CARPETED in TUXEDO (Black and Gray mix).

Aisle Carpet will be BLUE JAY (Black and Blue mix).

Daily Vacuuming will be provided.