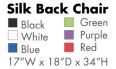

#### PROVIDED FURNISHINGS PER EXHIBIT SPACE

Black Masking Drape as needed.

The entire Show Floor will be CARPETED in TUXEDO (Black and Gray mix).

Aisle Carpet will be BLUE JAY (Black and Blue mix).

Daily Vacuuming will be provided.