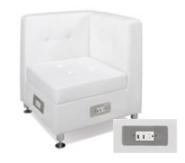

ower  $24^{\prime\prime}$  Square x  $17^{\prime\prime}$ H

#### **BANQUETTES**



**Essentials Banquette** 

White Leather 60"Round x 48"H (2 Pieces)



**Whisper Banquette** 

White Leather 59"Round x 38"H (2 Pieces)



#### **Grammercy Banquette**

Charcoal Leather 59"Round x 38"H (2 Pieces)

#### TURNING BEDS



**Essentials Turning Bed** 

White Leather 96"W x 48"D x 36"H

#### **CUBE OTTOMANS**













**Rubix Cube Ottomans** 

Grape

Cherry Lemon Cromwell Lime Mango 18"Square x 18"H







**Whisper Cube Ottoman** White Leather 18"Square x 18"H



**Metro Cube Ottoman** Black Leather 18"Square x 18"H

# CHARGED



#### Essentials Turning Bed - Charged

White Leather 96"W x 48"D x 25"H

\*White slip cover available for black charging unit.

\*Maximum of 1 bed per power source.



#### **Boca Corner - Charged**

Bright White Leather 27"Square x 30"H

\*Maximum of 4 daisy linked together per power source.



#### **Boca Chair - Charged**

Bright White Leather 22"W x 27"D x 30"H

\*Maximum of 4 daisy linked together per power source.



#### **Aspen Bar Table - Charged**

White / Brushed Steel 72"W x 26"D x 42"H

\*Maximum of 1 table per power source.



#### Aspen Cocktail Table -Charged

White / Brushed Steel 48"W x 24"D x 18"H

\*Maximum of 1 table per power source.



# White Conference Table - Charged

White 96"W x 43"D x 30"H

\*Maximum of 1 table per power source.



#### Patrice Table Chair - Charged

Bright White Leather 28"W x 31"D x 31"H

\*Maximum of 6 daisy linked together per power source.



#### **Lincoln Bench - Charged**

Bright White Leather 59"W