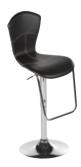

te control



#### VIP Glow Bar 4'

Frosted Plexi with Built-in Wireless LED Kit 48"W x 24"D x 42"H(Bar) 13"D x 18"H (Shelf) \*Includes remote control



#### Bar

■ Black with 2 shelves in back

White with 2 shelves in back

48"W x 16"D x 42"H



#### **Blox Bar Back**

Walnut/Brushed Metal 30"W x 16"D x 86"H Please Inquire About Shelf Dimensions



#### Piazza Bar Back

■ Black
□ White
44"W x 12"D x 79"H
13"W x 14"H (Inside Shelf)

## **STOOLS**



**Vienna Stool** 

Gray Acrylic
Orange Acrylic
Teal Acrylic
17"Square x 39"H



**Criss Cross Bar Stool** 

■ Espresso Leather
□ White Leather
15"W x 19"D x 41"H



Colin Stool

Natural Maple 20"W × 19"D × 46"H



**Silk Back Bar Stool** 

Black
White
Blue

Green
Purple
Red

17"W x 18"D x 42"H



**Euro Bar Stool** 

Black 22"W x 24"D x 42"H



**Hourglass Bar Stool** 

■ Black
□ White

18"W x 20"D x 43"H



**Equino Stool** 

Black
White

15"W x 13"D x 35"H

## **STOOLS**



Clara Stool
White
17"W x 21"D x 41"H



Marcus Bar Stool Steel 17"Square (at footbase) x 29"H



Regal Stool
Brown Leather
19"W x 24"D x 45"H



Caprice Stool

Black Fabric
25"W x 26"D x 44"H



Sonic Stool

Black
22"W x 23"D x 42"H



Nexus Stool
White
19"W × 20"D × 44"H

## CAFE CHAIRS



Vienna Chair

☐ Gray Acrylic
☐ Orange Acrylic
☐ Teal Acrylic
21"Square x 32"H





## CAFÉ CHAIRS



Clara Chair
White
18"W x 21"D x 34"H



Leslie Chair
White
17"W x 21"D x 31"H



Criss Cross Chair

■ Espresso Leather

□ White Leather

17"W x 21"D x 35"H



Elio Chair Steel 17"Square x 33"H



Caprice Chair

Black
25"W x 24"D x 32"H



Comet Chair

Black
23"W x 22"D x