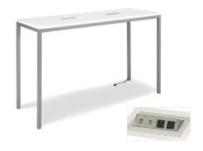

l Leather 59"Round x 38"H (2 Pieces)

#### TURNING BEDS



**Essentials Turning Bed** 

White Leather 96"W x 48"D x 36"H

#### **CUBE OTTOMANS**













**Rubix Cube Ottomans** 

Grape

Cherry Lemon Cromwell Lime Mango 18"Square x 18"H







**Whisper Cube Ottoman** White Leather 18"Square x 18"H



**Metro Cube Ottoman** Black Leather 18"Square x 18"H

# CHARGED



#### Essentials Turning Bed - Charged

White Leather 96"W x 48"D x 25"H

\*White slip cover available for black charging unit.

\*Maximum of 1 bed per power source.



#### **Boca Corner - Charged**

Bright White Leather 27"Square x 30"H

\*Maximum of 4 daisy linked together per power source.



#### **Boca Chair - Charged**

Bright White Leather 22"W x 27"D x 30"H

\*Maximum of 4 daisy linked together per power source.



#### **Aspen Bar Table - Charged**

White / Brushed Steel 72"W x 26"D x 42"H

\*Maximum of 1 table per power source.



#### Aspen Cocktail Table -Charged

White / Brushed Steel 48"W x 24"D x 18"H

\*Maximum of 1 table per power source.



# White Conference Table - Charged

White 96"W x 43"D x 30"H

\*Maximum of 1 table per power source.



#### Patrice Table Chair - Charged

Bright White Leather 28"W x 31"D x 31"H

\*Maximum of 6 daisy linked together per power source.



#### **Lincoln Bench - Charged**

Bright White Leather 59"W x 39"D x 17"H

\*Maximum of 3 daisy linked together per power source.

#### **OCCASIONAL TABLES**



#### **Tribeca Tables**

End Table Wood/Black 24"W x 28"D x 22"H Console Table Wood/Black 48"W x 18"D x 30"H Cocktail Table Wood/Black 48"W x 28"D x 19"H



#