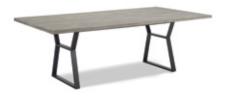

#### PROVIDED FURNISHINGS PER EXHIBIT SPACE

Black Masking Drape as needed.

The entire Show Floor will be CARPETED in TUXEDO (Black and Gray mix).

Aisle Carpet will be BLUE JAY (Black and Blue mix).

Daily Vacuuming will be provided.