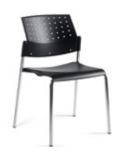

#### PROVIDED FURNISHINGS PER EXHIBIT SPACE

Black Masking Drape as needed.

The entire Show Floor will be CARPETED in TUXEDO (Black and Gray mix).

Aisle Carpet will be BLUE JAY (Black and Blue mix).

Daily Vacuuming will be provided.