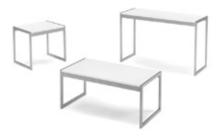

#### PROVIDED FURNISHINGS PER EXHIBIT SPACE

Black Masking Drape as needed.

The entire Show Floor will be CARPETED in TUXEDO (Black and Gray mix).

Aisle Carpet will be BLUE JAY (Black and Blue mix).

Daily Vacuuming will be provided.