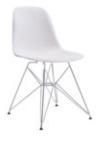

#### PROVIDED FURNISHINGS PER EXHIBIT SPACE

Black Masking Drape as needed.

The entire Show Floor will be CARPETED in TUXEDO (Black and Gray mix).

Aisle Carpet will be BLUE JAY (Black and Blue mix).

Daily Vacuuming will be provided.