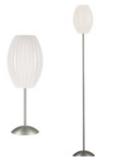

x 36"H

Black

24"Square x 36"H

White

14"Square x 36"H

■ White

24"Square x 36"H



## Display Pedestals 30"

Black
14"Square x 30"H

■ Black

24"Square x 30"H

Black

18"Square x 30"H

☐ White

14"Square x 30"H



## **Locking Pedestal**

**■** Black

☐ White

24"Square x 42"H



**Fuze Pedestal** 

Zebrawood Laminate/Chrome 16"Square x 44"H



## **London Pedestal**

Marble/Chrome 16"Square x 44"H

## **MISCELLANEOUS ITEMS**



**Stanchion** 

Chrome 41"H

## **Stanchion Rope**

Red Velour 6'L



Nero Literature Rack

Black 15"W x 12"D x 54"H



**Argento Literature Rack** 

Aluminum 15"W x 12"D x 54"H



**Alto Literature Rack** 

Black/Metal 11"W x 10"D x 57"H



**Compact Refrigerator** 

Black 4 Cu Ft 21"W x 22"D x 32"H





**Silo Grey Lamps** 

Table Lamp 25"H Floor Lamp 70"H



**Silo White Lamps** 

Table Lamp 25"H Floor Lamp 70"H



**Neutrino Floor Lamp** 

Steel 67"H

## DESIGN YOUR BOOTH SPACE YOUR WAY



#### 20x20 Booth Footprint

Blanc Loveseat • Blanc Chair • Blanc Cube Ottoman Brooklyn Round End Table • Brooklyn Cocktail Table Aspen Bar Table - Charged • Nexus Stool VIP Glow Bar 6' • Argento Literature Rack



#### 20x20 Booth Footprint

Aspen Dining Table • Colin Chair Lincoln Bench - Charged • VIP Glow Bar 4'



## 10x10 Booth Footprint

Niko Chair • Novel End Table • Fuze Pedestal 30" Round Bar Table With Tulip Base - White • Vienna Stool



## 20x10 Booth Footprint

Chandler Loveseat • Brushed Steel Lamp Continental Curved Bench • Rose Table Aria End Table - White • London Console Table