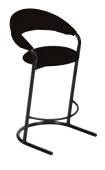

D x 42"H(Bar)
13"D x 18"H (Shelf)
\*Includes remote control



#### VIP Glow Bar 4'

Frosted Plexi with Built-in Wireless LED Kit 48"W x 24"D x 42"H(Bar) 13"D x 18"H (Shelf) \*Includes remote control



#### Bar

■ Black with 2 shelves in back

White with 2 shelves in back

48"W x 16"D x 42"H



#### **Blox Bar Back**

Walnut/Brushed Metal 30"W x 16"D x 86"H Please Inquire About Shelf Dimensions



#### Piazza Bar Back

■ Black
□ White
44"W x 12"D x 79"H
13"W x 14"H (Inside Shelf)

## **STOOLS**



**Vienna Stool** 

Gray Acrylic
Orange Acrylic
Teal Acrylic
17"Square x 39"H



**Criss Cross Bar Stool** 

■ Espresso Leather
□ White Leather
15"W x 19"D x 41"H



Colin Stool

Natural Maple 20"W × 19"D × 46"H



**Silk Back Bar Stool** 

Black
White
Blue

Green
Purple
Red

17"W x 18"D x 42"H



**Euro Bar Stool** 

Black 22"W x 24"D x 42"H



**Hourglass Bar Stool** 

■ Black
□ White

18"W x 20"D x 43"H



**Equino Stool** 

Black
White

15"W x 13"D x 35"H

## **STOOLS**



Clara Stool
White
17"W x 21"D x 41"H



Marcus Bar Stool Steel 17"Square (at footbase) x 29"H



Regal Stool
Brown Leather
19"W x 24"D x 45"H



Caprice Stool

Black Fabric
25"W x 26"D x 44"H



Sonic Stool

Black
22"W x 23"D x 42"H



Nexus Stool
White
19"W × 20"D × 44"H

## CAFE CHAIRS



Vienna Chair

☐ Gray Acrylic
☐ Orange Acrylic
☐ Teal Acrylic
21"Square x 32"H





## CAFÉ CHAIRS



Clara Chair
White
18"W x 21"D x 34"H



Leslie Chair
White
17"W x 21"D x 31"H



Criss Cross Chair

■ Espresso Leather

□ White Leather

17"W x 21"D x 35"H



Elio Chair Steel 17"Square x 33"H



Caprice Chair

Black
25"W