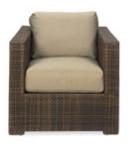

#### PROVIDED FURNISHINGS PER EXHIBIT SPACE

Black Masking Drape as needed.

The entire Show Floor will be CARPETED in TUXEDO (Black and Gray mix).

Aisle Carpet will be BLUE JAY (Black and Blue mix).

Daily Vacuuming will be provided.