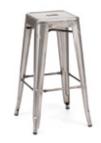

#### PROVIDED FURNISHINGS PER EXHIBIT SPACE

Black Masking Drape as needed.

The entire Show Floor will be CARPETED in TUXEDO (Black and Gray mix).

Aisle Carpet will be BLUE JAY (Black and Blue mix).

Daily Vacuuming will be provided.