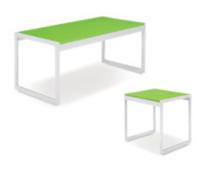

#### PROVIDED FURNISHINGS PER EXHIBIT SPACE

Black Masking Drape as needed.

The entire Show Floor will be CARPETED in TUXEDO (Black and Gray mix).

Aisle Carpet will be BLUE JAY (Black and Blue mix).

Daily Vacuuming will be provided.