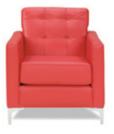

37"D x 36"H



Parma Bench Ottoman

Brown Leather

60"W x 24"D x 17"H

#### **MONTANA MOCHA**



Montana Mocha Sofa Mocha Tan Fabric 79"W x 35"D x 34"H



Montana Mocha Loveseat

Mocha Tan Fabric

57"W x 35"D x 34"H



Montana Mocha Chair Mocha Tan Fabric 35"Square x 34"H

#### **MADISON**



Madison Sofa
Tan Fabric
86"W x 34"D x 34"H



Madison Chair Tan Fabric 33"W x 34"D x 34"H



Madison Sky Bench
Teal Fabric
48"W x 24"D x 17"H



Madison Ottoman - Willow Green Fabric 24"Square x 17"H



Madison Ottoman - Sand Dollar Tan Fabric 24"Square x 17"H



Madison Ottoman - Apricot Orange Fabric 24"Square x 17"H



Madison Ottoman - Sunflower

Yellow Fabric 24"Square x 17"H

#### **CHANDLER**



Chandler Sofa Red Leather 76"W x 37"D x 35"H



Chandler Loveseat

Red Leather

53"W x 37"D x 35"H



Chandler Chair Red Leather 31"W x 37"D x 35"H



Chandler Bench Ottoman
Red Leather
60"W x 24"D x 17"H

#### **EVOKE**



**Evoke Sofa**Coffee Resin Frame with Tan Cushions
81"W x 35"D x 27"H



**Evoke Chair**Coffee Resin Frame with Tan Cushions 33"W x 35"D x 27"H



Evoke Cocktail Table

Coffee Resin Frame
48"W x 24"D x 18"H

#### **EVOKE**



**Evoke End Table**Coffee Resin Frame
24"W x 28"D x 25"H



Evoke Cube Table
Coffee Resin Frame
18"Square x 18"H

#### NIKO



**Niko Sofa** Grey Microfiber 81"W × 30"D × 38"H



**Niko Loveseat**Grey Microfiber
58"W × 30"D × 38"H



**Niko Chair** Grey Microfiber 31"W × 30"D × 38"H

#### STAGE CHAIRS



Midnight Stage Chair

Midnight Microfiber

25"W x 26"D x 37"H



Chamois Stage Chair

Beige Microfiber

25"W x 26"D x 37"H



Buckskin Stage Cha