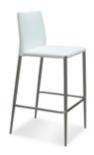

#### PROVIDED FURNISHINGS PER EXHIBIT SPACE

Black Masking Drape as needed.

The entire Show Floor will be CARPETED in TUXEDO (Black and Gray mix).

Aisle Carpet will be BLUE JAY (Black and Blue mix).

Daily Vacuuming will be provided.