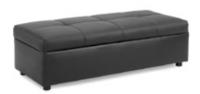

man

Bright White Leather 33"W x 19"D x 19"H



#### SOPHISTICATION

Modular Seating Collection



**Sophistication Sofa** 

White Leather 72"W x 31"D x 48"H



**Sophistication Loveseat** 

White Leather 48"W x 31"D x 48"H



#### **Sophistication Chair**

White Leather 24"W x 31"D x 48"H



**Sophistication Corner** 

White Leather 31"Square x 48"H



**Sophistication Ottoman** 

White Leather 31"Square x 19"H



#### BOCA

Modular Seating Collection



**Boca Corner** 

Black Leather 22"W x 27"D x 30"H



**Boca Armless** 

Black Leather 27"Square x 30"H



## METRO



**Metro Sofa** 

Black Leather 85"W x 35"D x 35"H



**Metro Loveseat** 

Black Leather 60"W x 35"D x 35"H



**Metro Chair** 

Black Leather 35"Square x 35"H



**Metro Square Ottoman** 

Black Leather 40"Square x 17"H



**Metro Bench Ottoman** 

Black Leather 60"W x 24"D x 17"H

#### SUAVE MIDNIGHT



**Suave Midnight Sofa** Midnight Suede 77"W x 36"D x 33"H



**Suave Midnight Loveseat** Midnight Suede 54"W x 36"D x 33"H



**Suave Midnight Chair** Midnight Suede 32"W x 36"D x 33"H

#### GRAMMERCY

Modular Seating Collection



**Grammercy Sofa** Charcoal Leather 82"W x 36"D x 36"H



**Grammercy Loveseat** Charcoal Leather 57"W x 36"D x 36"H



**Grammercy Chair** Charcoal Leather 28"W x 36"D x 36"H



**Grammercy Corner** Charcoal Leather 36"Square x 36"H



**Grammercy Round Ottoman** Charcoal Leather 46"Round x 17"H



**Grammercy Square Ottoman** Charcoal Leather

40"Square x 17"H Also Available in Bench Ottoman 60"W x 24"D x 17"H

#### PARMA



Parma Sofa
Brown Leather
79"W x 37"D x 36"H



Parma