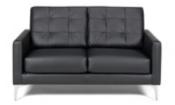

r 30"W x 34"D x 19"H

#### CONTINENTAL

Modular Seating Collection



**Continental Curved Bench** 

Bright White Leather 70"W x 26"D x 19"H



Continental Half Moon Ottoman

Bright White Leather 33"W x 19"D x 19"H



#### SOPHISTICATION

Modular Seating Collection



**Sophistication Sofa** 

White Leather 72"W x 31"D x 48"H



**Sophistication Loveseat** 

White Leather 48"W x 31"D x 48"H



#### **Sophistication Chair**

White Leather 24"W x 31"D x 48"H



**Sophistication Corner** 

White Leather 31"Square x 48"H



**Sophistication Ottoman** 

White Leather 31"Square x 19"H



#### BOCA

Modular Seating Collection



**Boca Corner** 

Black Leather 22"W x 27"D x 30"H



**Boca Armless** 

Black Leather 27"Square x 30"H



## METRO



**Metro Sofa** 

Black Leather 85"W x 35"D x 35"H



**Metro Loveseat** 

Black Leather 60"W x 35"D x 35"H



**Metro Chair** 

Black Leather 35"Square x 35"H



**Metro Square Ottoman** 

Black Leather 40"Square x 17"H



**Metro Bench Ottoman** 

Black Leather 60"W x 24"D x 17"H

#### SUAVE MIDNIGHT



**Suave Midnight Sofa** Midnight Suede 77"W x 36"D x 33"H



**Suave Midnight Loveseat** Midnight Suede 54"W x 36"D x 33"H



**Suave Midnight Chair** Midnight Suede 32"W x 36"D x 33"H

#### GRAMMERCY

Modular Seating Collection



**Grammercy Sofa** Charcoal Leather 82"W x 36"D x 36"H



**Grammercy Loveseat** Charcoal Leather 57"W x 36"D x 36"H



**Grammercy Chair** Charcoal Leather 28"W x 36"D x 36"H



**Grammercy Corner** Charcoal Leather 36"Square x 36"H



**Grammercy Round Ottoman** Charcoal Leather 46"Round x 17"H



**Grammercy