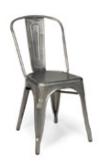

tool** 

Black
White
Blue

Green
Purple
Red

17"W x 18"D x 42"H



**Euro Bar Stool** 

Black 22"W x 24"D x 42"H



**Hourglass Bar Stool** 

■ Black
□ White

18"W x 20"D x 43"H



**Equino Stool** 

Black
White

15"W x 13"D x 35"H

## **STOOLS**



Clara Stool
White
17"W x 21"D x 41"H



Marcus Bar Stool Steel 17"Square (at footbase) x 29"H



Regal Stool
Brown Leather
19"W x 24"D x 45"H



Caprice Stool

Black Fabric
25"W x 26"D x 44"H



Sonic Stool

Black
22"W x 23"D x 42"H



Nexus Stool
White
19"W × 20"D × 44"H

## CAFE CHAIRS



Vienna Chair

☐ Gray Acrylic
☐ Orange Acrylic
☐ Teal Acrylic
21"Square x 32"H





## CAFÉ CHAIRS



Clara Chair
White
18"W x 21"D x 34"H



Leslie Chair
White
17"W x 21"D x 31"H



Criss Cross Chair

■ Espresso Leather

□ White Leather

17"W x 21"D x 35"H



Elio Chair Steel 17"Square x 33"H



Caprice Chair

Black
25"W x 24"D x 32"H



Comet Chair

Black
23"W x 22"D x 32"H (With Arms)
19"W x 22"D x 32"H (Without Arms)



Regal Dining Chair

Brown Leather

19"W x 23"D x 38"H



Sonic Chair

Black  $20"W \times 21"D \times 32"H$ 



Nexus Chair
White  $19"W \times 22"D \times 32"H$ 

## CAFÉ CHAIRS



Colin Chair Natural Maple 22"W × 19"D × 33"H

## **BAR TABLES**



**Euro Bar Table** 

Black/Black 30" 30"Round x 42"H Black/Black 36" 36"Round x 42"H



Park Ave Bar Table

Maple/Chrome 30" 30"Round x 42"H Maple/Chrome 36" 36"Round x 42"H



## Silk Bar Table

Black/Chrome 30" 30"Round x 42"H Black/Chrome 36" 36"Round x 42"H



## **Summit Bar Table**

White/Black 30" 30"Round x 42"H White/Black 36" 36"Round x 42"H



## **City Bar Table**

Ma