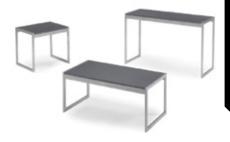

#### PROVIDED FURNISHINGS PER EXHIBIT SPACE

Black Masking Drape as needed.

The entire Show Floor will be CARPETED in TUXEDO (Black and Gray mix).

Aisle Carpet will be BLUE JAY (Black and Blue mix).

Daily Vacuuming will be provided.