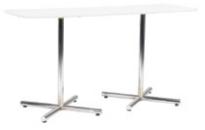

BAR TABLES**



**Aspen Bar Table** 

White/Brushed Steel 72"W x 26"D x 42"H

## **CAFÉ TABLES**



## **Euro Café Table**

Black/Black 30" 30"Round x 30"H Black/Black 36" 36"Round x 30"H



## City Café Table

Maple/Black 30" 30"Round x 30"H Maple/Black 36" 36"Round x 30"H



#### Silk Café Table

Black/Chrome 30" 30"Round x 30"H Black/Chrome 36" 36"Round x 30"H



## Park Ave Café Table

Maple/Chrome 30" 30"Round x 30"H Maple/Chrome 36" 36"Round x 30"H



#### **Summit Café Table**

White/Black 30" 30"Round x 30"H White/Black 36" 36"Round x 30"H



#### Blanco Café Table

White/Chrome 30" 30"Round x 30"H White/Chrome 36" 36"Round x 30"H

## **CAFÉ TABLES**



Fuze Café Table

Zebrawood Laminate/Chrome 36"Square x 30"H



Blanco Square Café Table

White/Chrome Rectangle 24"Square x 30"H



## Blanco Rectangle Café Table

White/Chrome Rectangle 72"W x 24"D x 30"H



#### Spectrum Café Table Red

Red/Chrome 24"Square x 30"H



#### Spectrum Café Table Blue

Blue/Chrome 24"Square x 30"H



## Spectrum Café Table Purple

Purple/Chrome 24"Square x 30"H



## Spectrum Café Table Green

Green/Chrome 24"Square x 30"H



## **Aspen Dining Table**

White/Brushed Steel 72"W x 30"D x 30"H



## **Brio Dining Table**

Reclaimed Grey Stone Finish/Brushed Bronze 96"W x 48"D x 30"H

## **OFFICE SEATING**



Tamiri High Back Chair

Black Leather

25"W x 27"D x 45"H



Tamiri Mid Back Chair

Black Leather

25"W x 27"D x 39"H



Tamiri Guest Chair Black Leather 25"W x 27"D x 37"H



Accord Chair

Black
White
25"Square x 44"H



Goal Task Chair Black 25"W x 24"D x 39"H



Goal Task Chair Arml