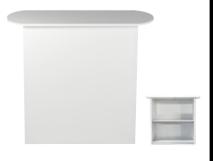

#### PROVIDED FURNISHINGS PER EXHIBIT SPACE

Black Masking Drape as needed.

The entire Show Floor will be CARPETED in TUXEDO (Black and Gray mix).

Aisle Carpet will be BLUE JAY (Black and Blue mix).

Daily Vacuuming will be provided.