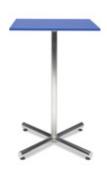

le** 

Black/Black 30" 30"Round x 42"H Black/Black 36" 36"Round x 42"H



Park Ave Bar Table

Maple/Chrome 30" 30"Round x 42"H Maple/Chrome 36" 36"Round x 42"H



## Silk Bar Table

Black/Chrome 30" 30"Round x 42"H Black/Chrome 36" 36"Round x 42"H



## **Summit Bar Table**

White/Black 30" 30"Round x 42"H White/Black 36" 36"Round x 42"H



## **City Bar Table**

Maple/Black 30" 30"Round x 42"H Maple/Black 36" 36"Round x 42"H



## **Blanco Round Bar Table**

White/Chrome 30" 30"Round x 42"H White/Chrome 36" 36"Round x 42"H

## **BAR TABLES**



**Fuze Bar Table**Zebrawood Laminate/Chrome
36"Square x 42"H



Blanco Square Bar Table

White/Chrome 24"Square x 42"H



**Blanco Rectangle Bar Table** 

White/Chrome 72"W x 24"D x 42"H



**Spectrum Bar Table Red** 

Red/Chrome 24"Square x 42"H



**Spectrum Bar Table Blue** 

Blue/Chrome 24"Square x 42"H



**Spectrum Bar Table Purple** 

Purple/Chrome 24"Square x 42"H



**Spectrum Bar Table Green** 

Green/Chrome 24"Square x 42"H



**Zinc Bar Table** 

Chrome 24"Round x 42"H

## **BAR TABLES**



**Aspen Bar Table** 

White/Brushed Steel 72"W x 26"D x 42"H

## **CAFÉ TABLES**



## **Euro Café Table**

Black/Black 30" 30"Round x 30"H Black/Black 36" 36"Round x 30"H



## City Café Table

Maple/Black 30" 30"Round x 30"H Maple/Black 36" 36"Round x 30"H



#### Silk Café Table

Black/Chrome 30" 30"Round x 30"H Black/Chrome 36" 36"Round x 30"H



## Park Ave Café Table

Maple/Chrome 30" 30"Round x 30"H Maple/Chrome 36" 36"Round x 30"H



#### **Summit Café Table**

White/Black 30" 30"Round x 30"H White/Black 36" 36"Round x 30"H