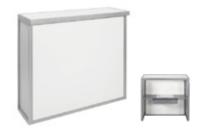

#### PROVIDED FURNISHINGS PER EXHIBIT SPACE

Black Masking Drape as needed.

The entire Show Floor will be CARPETED in TUXEDO (Black and Gray mix).

Aisle Carpet will be BLUE JAY (Black and Blue mix).

Daily Vacuuming will be provided.