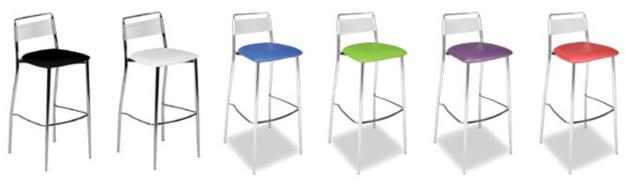

BACKS



## VIP Glow Bar 6'

Frosted Plexi with Built-in Wireless LED Kit
72"W x 24"D x 42"H(Bar)
13"D x 18"H (Shelf)
\*Includes remote control



#### VIP Glow Bar 4'

Frosted Plexi with Built-in Wireless LED Kit 48"W x 24"D x 42"H(Bar) 13"D x 18"H (Shelf) \*Includes remote control



#### Bar

■ Black with 2 shelves in back

White with 2 shelves in back

48"W x 16"D x 42"H



#### **Blox Bar Back**

Walnut/Brushed Metal 30"W x 16"D x 86"H Please Inquire About Shelf Dimensions



#### Piazza Bar Back

■ Black
□ White
44"W x 12"D x 79"H
13"W x 14"H (Inside Shelf)

## **STOOLS**



**Vienna Stool** 

Gray Acrylic
Orange Acrylic
Teal Acrylic
17"Square x 39"H



**Criss Cross Bar Stool** 

■ Espresso Leather
□ White Leather
15"W x 19"D x 41"H



Colin Stool

Natural Maple 20"W × 19"D × 46"H



**Silk Back Bar Stool** 

Black
White
Blue

Green
Purple
Red

17"W x 18"D x 42"H



**Euro Bar Stool** 

Black 22"W x 24"D x 42"H



**Hourglass Bar Stool** 

■ Black
□ White

18"W x 20"D x 43"H



**Equino Stool** 

Black
White

15"W x 13"D x 35"H

## **STOOLS**



Clara Stool
White
17"W x 21"D x 41"H



Marcus Bar Stool Steel 17"Square (at footbase) x 29"H



Regal Stool
Brown Leather
19"W x 24"D x 45"H



Caprice Stool

Black Fabric
25"W x 26"D x 44"H



Sonic Stool

Black
22"W x 23"D x 42"H



Nexus Stool
White
19"W × 20"D × 44"H

## CAFE CHAIRS



Vienna Chair

☐ Gray Acrylic
☐ Orange Acrylic
☐ Teal Acrylic
21"Square x 32"H





## CAFÉ CHAIRS



Clara Chair
White
18"W x 21"D x 34"H



Leslie Chair
White
17"W x 21"D x 31"H



Criss Cross Chair

■ Espresso Leather

□ White Leather

1